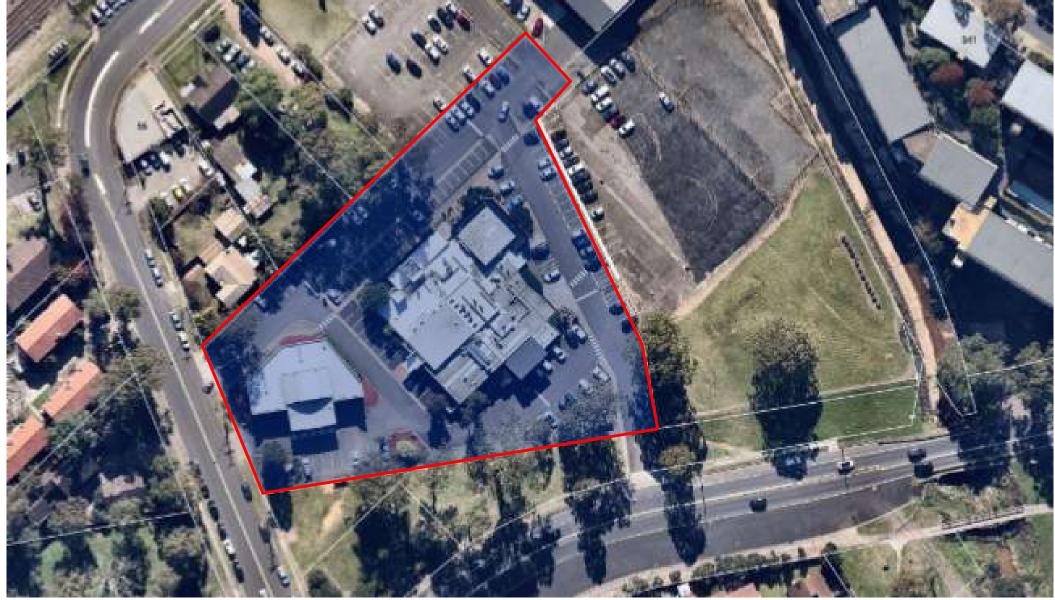

A Site Locality Plan is presented in **Figure 1** of **Annex A**.

### 2.1 Site and Lot identification

The site is located at 80 O'Sullivan Road, Leumeah, legally identified as Lot 201 on Deposited Plan (DP) 1052199. The site forms an irregular shaped block of approximately 8118m<sup>2</sup>.

### 2.2 Surrounding Land Use

The site is located within a predominantly residential area of Leumeah. Review of satellite imagery identified surrounding land uses as summarised in **Table 2** below.

| Direction | Land Use               | Distance |
|-----------|------------------------|----------|
| North     | Carpark                | Adjacent |
|           | Railway                | 90m      |
| East      | Vacant land            | Adjacent |
|           | Commercial Hotel       | 90m      |
| South     | Residential Townhouses | 25m      |
| West      | Residential Townhouses | 25m      |