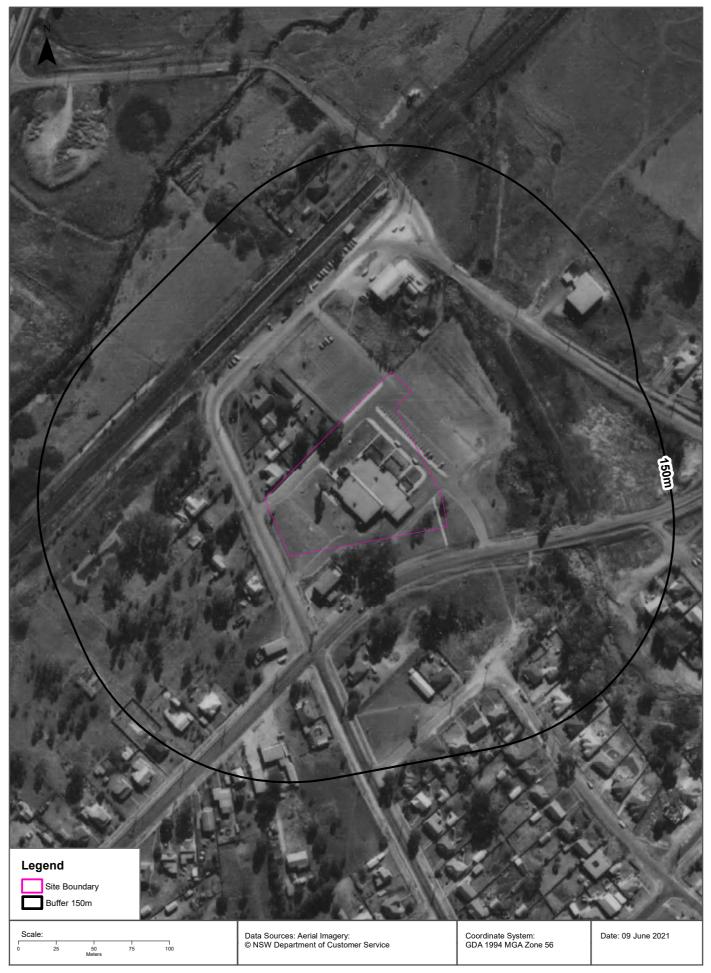

### 3.2 Historical Photographs

Historical aerials and satellite images dating 1947-2020 provide a summary of development at the site and within the surrounding area. Historical images are presented as part of **Annex D** and a summary of review in **Table 4** below.

| Date | Summary                                                                                                                                                                                                                                                         |
|------|-----------------------------------------------------------------------------------------------------------------------------------------------------------------------------------------------------------------------------------------------------------------|
| 1947 | The 1947 image is a low resolution black and white photograph. At this time the site appears to be undeveloped. Surrounding land appears to be residential lands.                                                                                               |
| 1956 | The 1956 image is a low resolution black and white photograph. At this time the site appears to be used for residential development. The surrounding lands appear consistent with the previous image.                                                           |
| 1961 | The 1961 image is a low resolution black and white image. At this time the site appears to consist of residential land use. Surrounding areas appear consistent with the previous image with additional residential development.                                |
| 1970 | The 1970 image is a low resolution black and white image. At this time the Leumeah<br>Hotel has been erected, the remainder of the site appears to be used for car parking<br>and vacant space. Major residential development is apparent in surrounding areas. |

### Table 4 - Historical Aerial Review

| Date | Summary                                                                                                                                                                                                                                                                                                                                                                                                                                                   |
|------|-----------------------------------------------------------------------------------------------------------------------------------------------------------------------------------------------------------------------------------------------------------------------------------------------------------------------------------------------------------------------------------------------------------------------------------------------------------|
| 1975 | The 1975 image is a low resolution black and white image. The site appears consistent with the previous image. The surrounding area appears consistent with the previous image.                                                                                                                                                                                                                                                                           |
| 1984 | The 1984 image is a low-resolution colour image. The site appears consistent with the previous image with additional of the major retail building and associated car park developed to the north of the site, along with the addition of hardstand driveways around the hotel. Extensions to the hotel building are apparent to the northern side of the building in this image. Further commercial development is apparent to the northwest of the site. |
| 1994 | The 1994 image is a low-resolution colour image. The site and surrounding area appear to be consistent with the previous image.                                                                                                                                                                                                                                                                                                                           |
| 2002 | The 2002 image is a low-resolution colour image. The secondary retail building (bottle shop) to the west of the site is depicted in this image with the associated hardstand car park. Surrounding areas appear consistent with the previous image.                                                                                                                                                                                                       |
| 2009 | The 2009 image is a high-resolution colour image. The site and surrounding area appear mostly consistent with previous images with the development of a major hotel to the east of the site.                                                                                                                                                                                                                                                              |
| 2014 | The 2014 image is a high-resolution colour image. The site and surrounding areas appear consistent with previous images.                                                                                                                                                                                                                                                                                                                                  |
| 2020 | The 2020 image is a high-resolution colour image. The site and surrounding areas appear consistent with the previous image.                                                                                                                                                                                                                                                                                                                               |