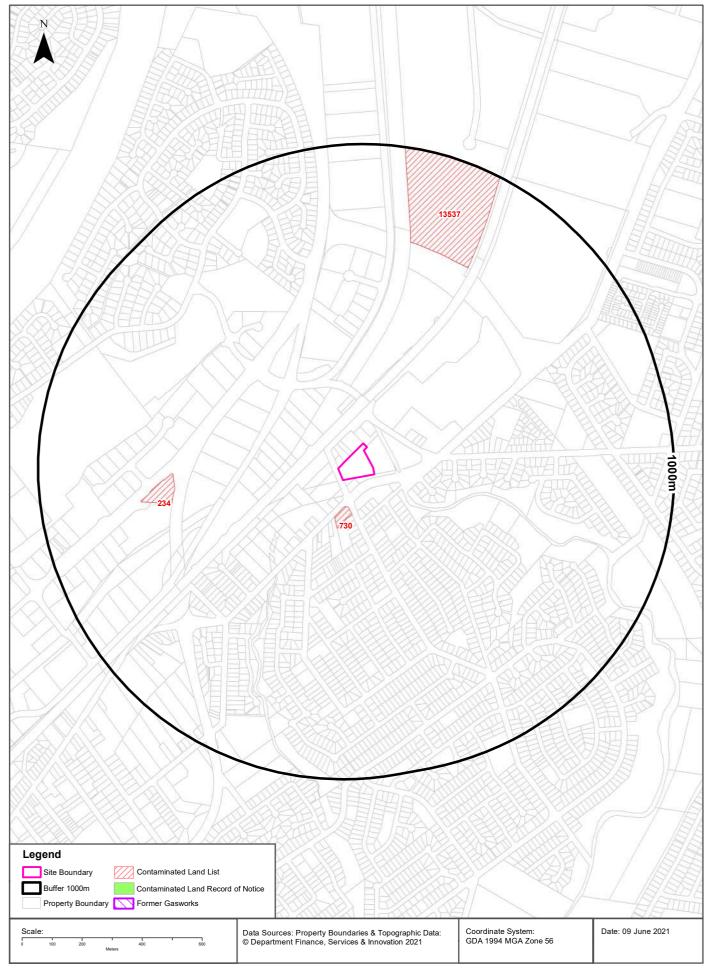

### 3.7.3 Contaminated Land Records

A review of the NSW EPA Contaminated Land Record of Notices was completed on the 11<sup>th</sup> of June, 2021. This review identified that the site is not subject to regulation by the NSW EPA under Section 60 of the *Contaminated Land Management (CLM) Act 1997* and similarly that there are no sites within the surrounding area subject to regulation under the *CLM Act 1997*.

A review of the NSW EPA List of Contaminated Sites was completed 11<sup>th</sup> of June, 2021. This review identified that the site has not been notified to the EPA as a contaminated site. One site within 100m (Caltex Service Station), has been notified to the EPA as a contaminated site but is not regulated under CLM Act 1997.

The findings of these reviews indicate that the site is unlikely to be impacted by contamination known to the EPA.