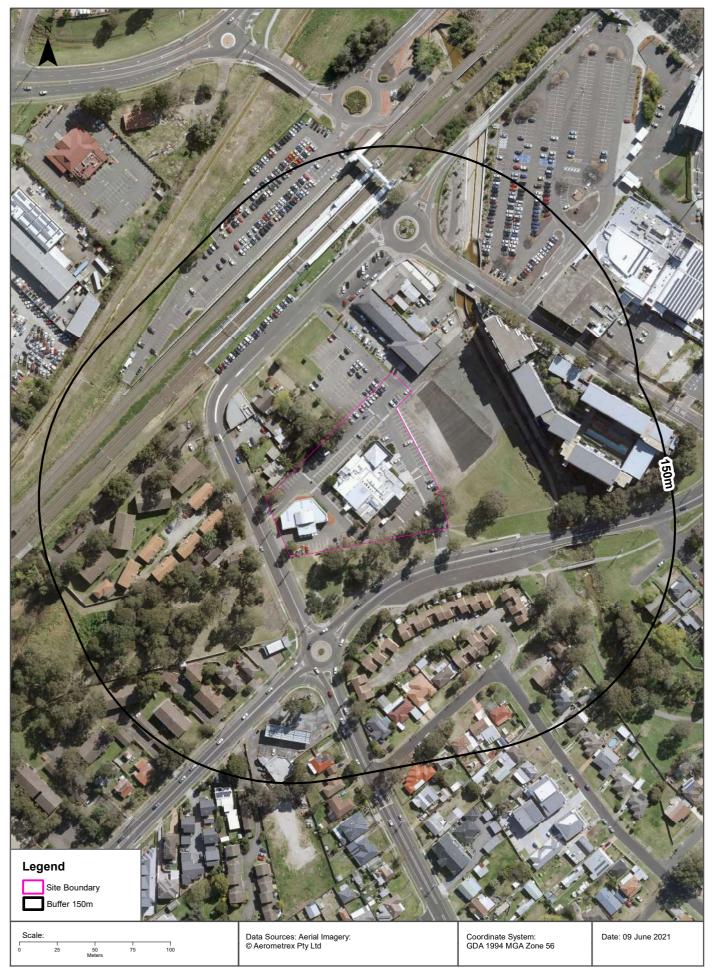

At the time of inspection, the site consisted of two major buildings. The current Leumeah Hotel located towards the northeastern corner of the lot and a Bottle shop to the eastern boundary of the lot. The buildings were surrounded by a hardstand car park with small garden beds. The southernmost portion of the site consisted of an undeveloped grassed space with large trees.

Topographically the site declined from the roundabout at the southern corner to the northern corner within the car park.

No signs of visual waste were observed during the site walkover.