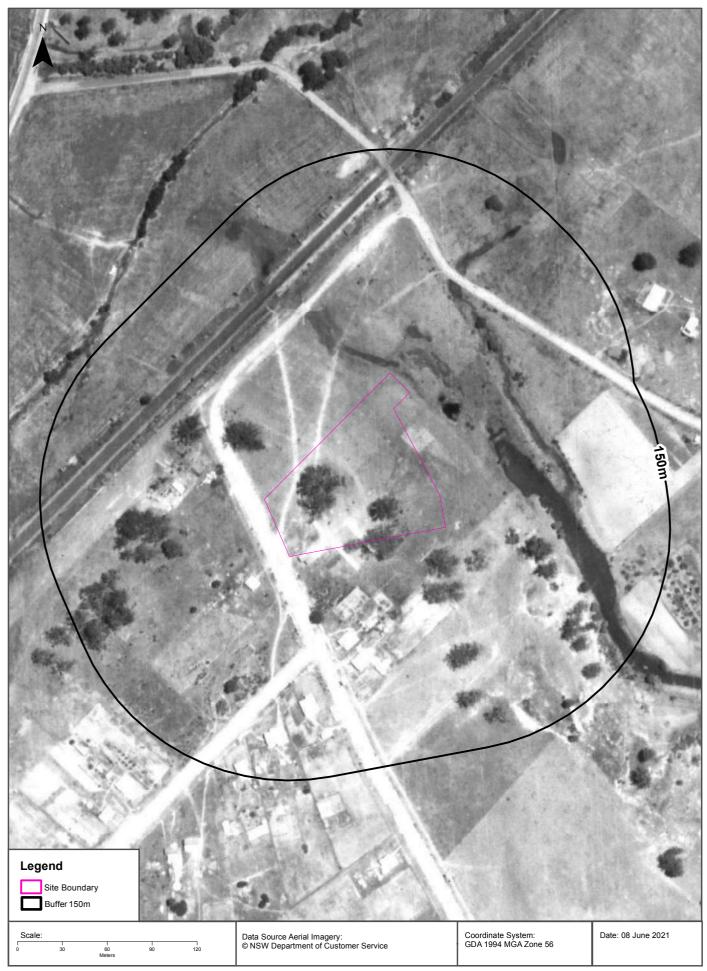

### 3.2 Historical Photographs

Historical aerials and satellite images dating 1947-2020 provide a summary of development at the site and within the surrounding area. Historical images are presented as part of **Annex D** and a summary of review in **Table 4** below.

### Table 4 - Historical Aerial Review

| Date | Summary                                                                                                                                                                                                                                                                                                                                                                                                                                                   |
|------|-----------------------------------------------------------------------------------------------------------------------------------------------------------------------------------------------------------------------------------------------------------------------------------------------------------------------------------------------------------------------------------------------------------------------------------------------------------|
| 1975 | The 1975 image is a low resolution black and white image. The site appears consistent with the previous image. The surrounding area appears consistent with the previous image.                                                                                                                                                                                                                                                                           |
| 1984 | The 1984 image is a low-resolution colour image. The site appears consistent with the previous image with additional of the major retail building and associated car park developed to the north of the site, along with the addition of hardstand driveways around the hotel. Extensions to the hotel building are apparent to the northern side of the building in this image. Further commercial development is apparent to the northwest of the site. |
| 1994 | The 1994 image is a low-resolution colour image. The site and surrounding area appear to be consistent with the previous image.                                                                                                                                                                                                                                                                                                                           |
| 2002 | The 2002 image is a low-resolution colour image. The secondary retail building (bottle shop) to the west of the site is depicted in this image with the associated hardstand car park. Surrounding areas appear consistent with the previous image.                                                                                                                                                                                                       |
| 2009 | The 2009 image is a high-resolution colour image. The site and surrounding area appear mostly consistent with previous images with the development of a major hotel to the east of the site.                                                                                                                                                                                                                                                              |
| 2014 | The 2014 image is a high-resolution colour image. The site and surrounding areas appear consistent with previous images.                                                                                                                                                                                                                                                                                                                                  |
| 2020 | The 2020 image is a high-resolution colour image. The site and surrounding areas appear consistent with the previous image.                                                                                                                                                                                                                                                                                                                               |