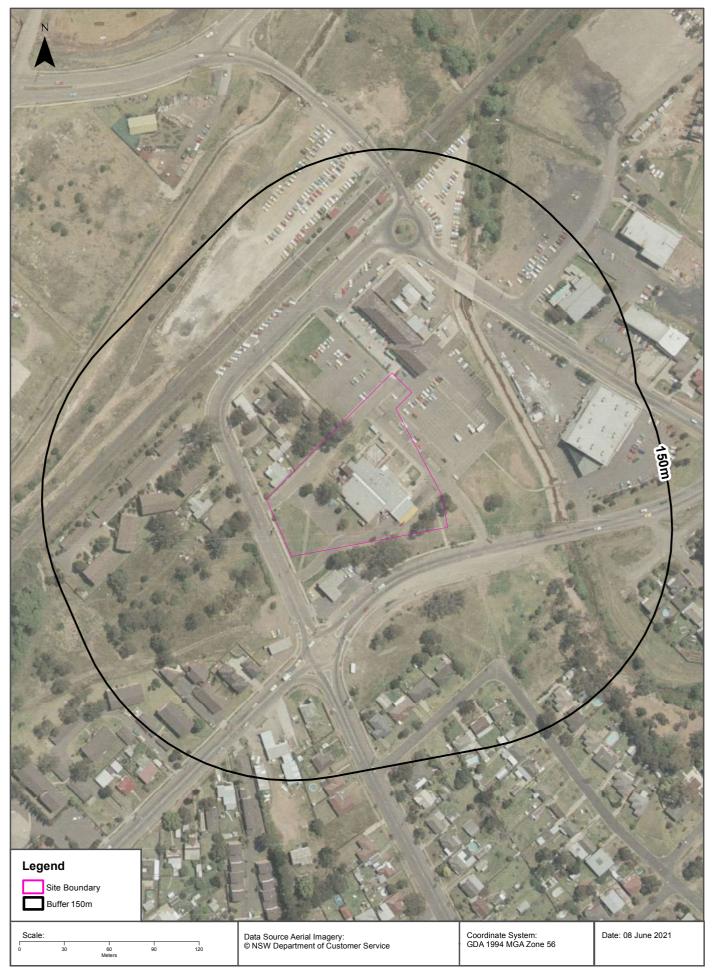

A Site Locality Plan is presented in **Figure 1** of **Annex A**.

### 3.2 Historical Photographs

Historical aerials and satellite images dating 1947-2020 provide a summary of development at the site and within the surrounding area. Historical images are presented as part of **Annex D** and a summary of review in **Table 4** below.

### Table 4 - Historical Aerial Review

| Date | Summary                                                                                                                                                                                                                                                                                                                                                                                                                                                   |
|------|-----------------------------------------------------------------------------------------------------------------------------------------------------------------------------------------------------------------------------------------------------------------------------------------------------------------------------------------------------------------------------------------------------------------------------------------------------------|
| 1975 | The 1975 image is a low resolution black and white image. The site appears consistent with the previous image. The surrounding area appears consistent with the previous image.                                                                                                                                                                                                                                                                           |
| 1984 | The 1984 image is a low-resolution colour image. The site appears consistent with the previous image with additional of the major retail building and associated car park developed to the north of the site, along with the addition of hardstand driveways around the hotel. Extensions to the hotel building are apparent to the northern side of the building in this image. Further commercial development is apparent to the northwest of the site. |
| 1994 | The 1994 image is a low-resolution colour image. The site and surrounding area appear to be consistent with the previous image.                                                                                                                                                                                                                                                                                                                           |
| 2002 | The 2002 image is a low-resolution colour image. The secondary retail building (bottle shop) to the west of the site is depicted in this image with the associated hardstand car park. Surrounding areas appear consistent with the previous image.                                                                                                                                                                                                       |
| 2009 | The 2009 image is a high-resolution colour image. The site and surrounding area appear mostly consistent with previous images with the development of a major hotel to the east of the site.                                                                                                                                                                                                                                                              |
| 2014 | The 2014 image is a high-resolution colour image. The site and surrounding areas appear consistent with previous images.                                                                                                                                                                                                                                                                                                                                  |
| 2020 | The 2020 image is a high-resolution colour image. The site and surrounding areas appear consistent with the previous image.                                                                                                                                                                                                                                                                                                                               |