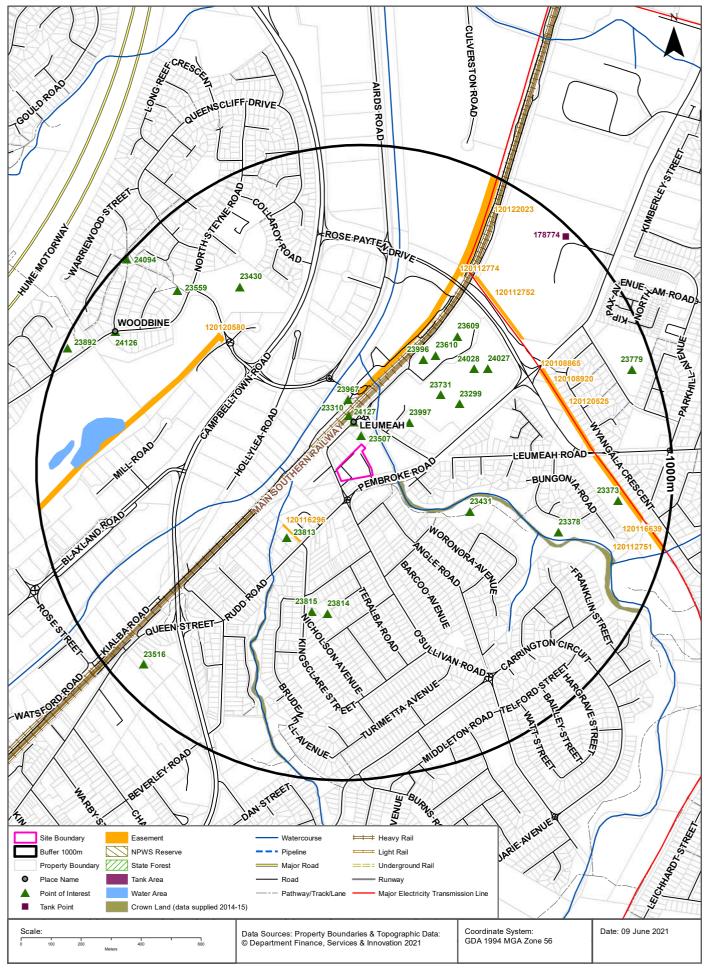

A Site Locality Plan is presented in **Figure 1** of **Annex A**.

### Table 5 - Current Licensed EPA Activities

| EPL   | Organisation                                 | Activity                   | Approximate<br>Distance from Site |
|-------|----------------------------------------------|----------------------------|-----------------------------------|
| 3142  | Australian Rail Track Corporation<br>Limited | Railway systems activities | 89m North West                    |
| 12208 | Sydney Trains                                | Railway systems activities | 89m North West                    |

### **Table 6** - Delicensed and Former Licensed EPA Activities

| License<br>Number | Organisation                                 | Activity                                                                     | Approximate<br>Distance from Site |
|-------------------|----------------------------------------------|------------------------------------------------------------------------------|-----------------------------------|
| 4653              | Luhrmann Environment<br>Management Pty Ltd   | Other Activities / Non-<br>Scheduled Activity - Application<br>of Herbicides | 52m East                          |
| 4838              | Robert Orchard                               | Other Activities / Non-<br>Scheduled Activity - Application<br>of Herbicides | 52m East                          |
| 6630              | Sydney Weed and Pest<br>Management Pty Ltd   | Other Activities / Non-<br>Scheduled Activity - Application<br>of Herbicides | 52m East                          |
| 6651              | Campbelltown City Council                    | Other Activities / Non-<br>Scheduled Activity - Application<br>of Herbicides | 52m East                          |
| 12971             | Australian Rail Track Corporation<br>Limited | Railway systems activities                                                   | 89m North West                    |

### 3.7.2 Heritage

A review of the Heritage Data Source - Planning & Environment, indicates the site is not affected by heritage items. The closest registered heritage item is Hollylea and the former Plough Inn situated 374m North of the Site. Registered heritage items within the area are described in **Table 8** below.

| Heritage Item<br>Number | Description                    | Approximate Distance from<br>Site |
|-------------------------|--------------------------------|-----------------------------------|
| 100343                  | Hollylea and former Plough Inn | 374m North                        |
| 5045434                 | Holly Lea Road, Leumeah        | 384m North                        |

### Table 7 - Heritage Item Summary

| 178     | Milestone XXXII                       | 492m West       |
|---------|---------------------------------------|-----------------|
| 179     | Warby's Dams 1 and 2 on Leumeah Creek | 592m South West |
| 5045445 | Warbys Barn and Warbys Stables        | 766m South West |