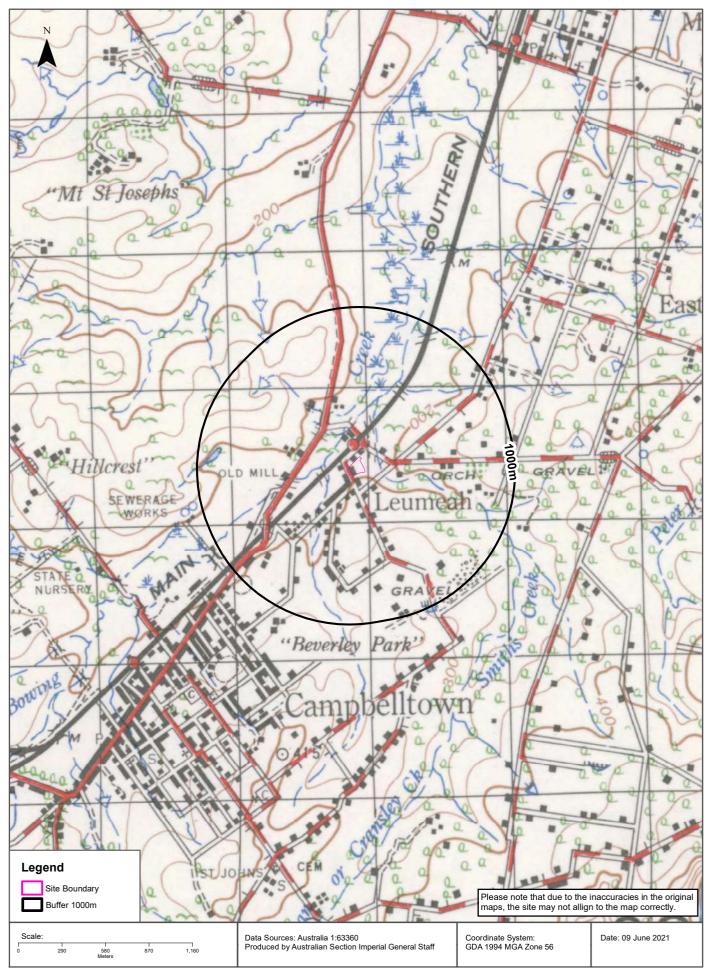

A Site Locality Plan is presented in **Figure 1** of **Annex A**.

### 2.1 Site and Lot identification

The site is located at 80 O'Sullivan Road, Leumeah, legally identified as Lot 201 on Deposited Plan (DP) 1052199. The site forms an irregular shaped block of approximately 8118m<sup>2</sup>.

### 2.2 Surrounding Land Use

The site is located within a predominantly residential area of Leumeah. Review of satellite imagery identified surrounding land uses as summarised in **Table 2** below.

| Direction | Land Use               | Distance |
|-----------|------------------------|----------|
| North     | Carpark                | Adjacent |
|           | Railway                | 90m      |
| East      | Vacant land            | Adjacent |
|           | Commercial Hotel       | 90m      |
| South     | Residential Townhouses | 25m      |
| West      | Residential Townhouses | 25m      |