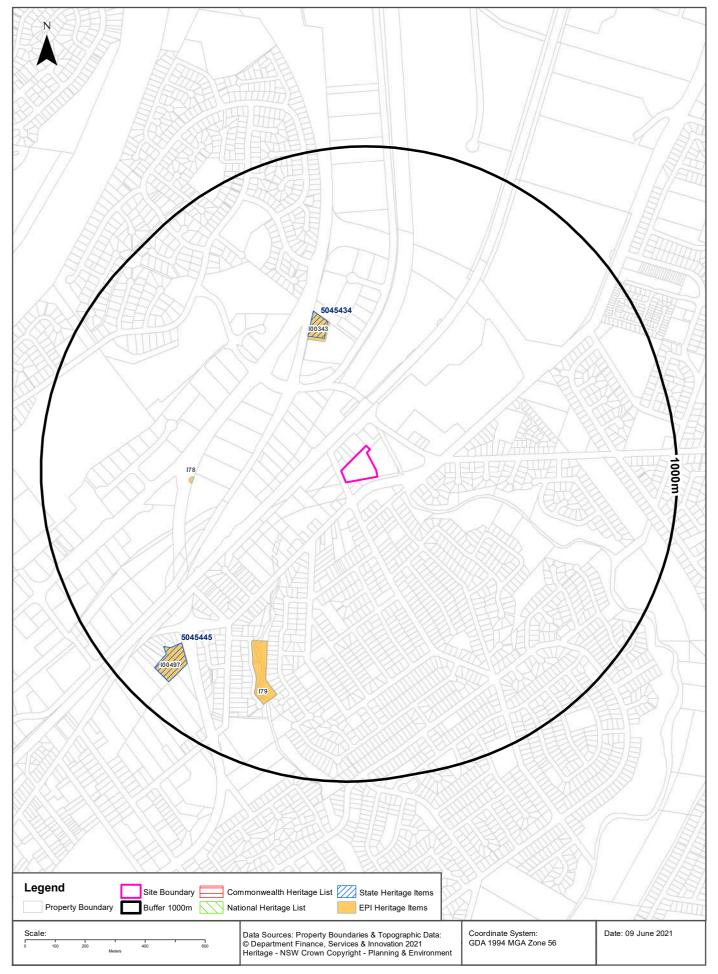

### 3.7.2 Heritage

A review of the Heritage Data Source - Planning & Environment, indicates the site is not affected by heritage items. The closest registered heritage item is Hollylea and the former Plough Inn situated 374m North of the Site. Registered heritage items within the area are described in **Table 8** below.

| Heritage Item<br>Number | Description                    | Approximate Distance from<br>Site |
|-------------------------|--------------------------------|-----------------------------------|
| 100343                  | Hollylea and former Plough Inn | 374m North                        |
| 5045434                 | Holly Lea Road, Leumeah        | 384m North                        |

### Table 7 - Heritage Item Summary

| 178     | Milestone XXXII                       | 492m West       |
|---------|---------------------------------------|-----------------|
| 179     | Warby's Dams 1 and 2 on Leumeah Creek | 592m South West |
| 5045445 | Warbys Barn and Warbys Stables        | 766m South West |

A figure detailing locations of heritage items listed above is presented within Lotsearch Report in **Annex D**.