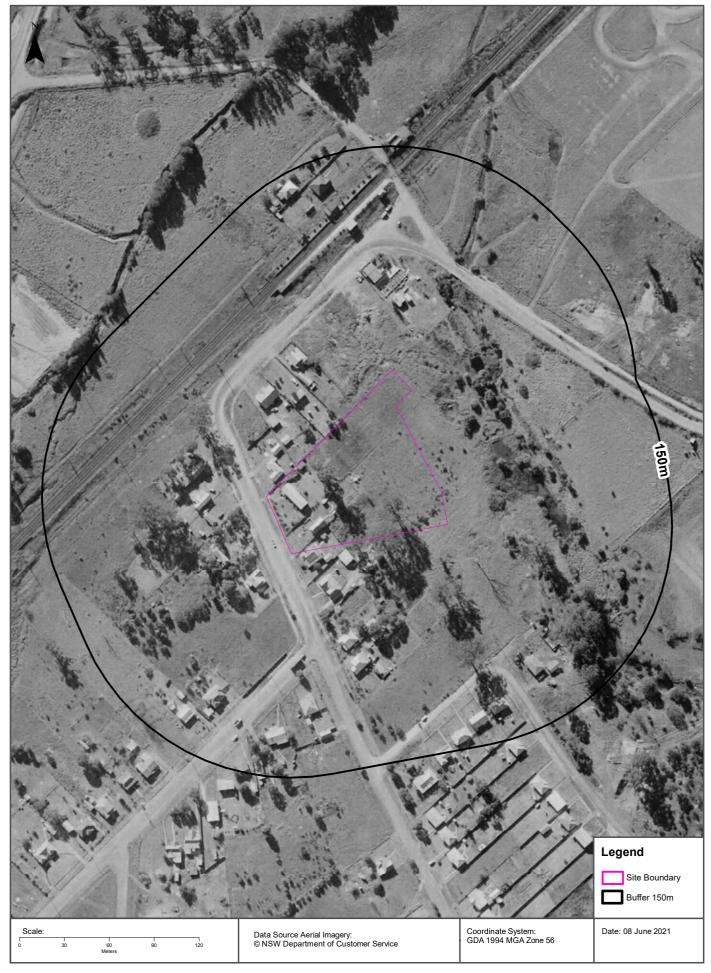

### 3.2 Historical Photographs

Historical aerials and satellite images dating 1947-2020 provide a summary of development at the site and within the surrounding area. Historical images are presented as part of **Annex D** and a summary of review in **Table 4** below.

| Date | Summary                                                                                                                                                                                                                                                         |
|------|-----------------------------------------------------------------------------------------------------------------------------------------------------------------------------------------------------------------------------------------------------------------|
| 1947 | The 1947 image is a low resolution black and white photograph. At this time the site appears to be undeveloped. Surrounding land appears to be residential lands.                                                                                               |
| 1956 | The 1956 image is a low resolution black and white photograph. At this time the site appears to be used for residential development. The surrounding lands appear consistent with the previous image.                                                           |
| 1961 | The 1961 image is a low resolution black and white image. At this time the site appears to consist of residential land use. Surrounding areas appear consistent with the previous image with additional residential development.                                |
| 1970 | The 1970 image is a low resolution black and white image. At this time the Leumeah<br>Hotel has been erected, the remainder of the site appears to be used for car parking<br>and vacant space. Major residential development is apparent in surrounding areas. |