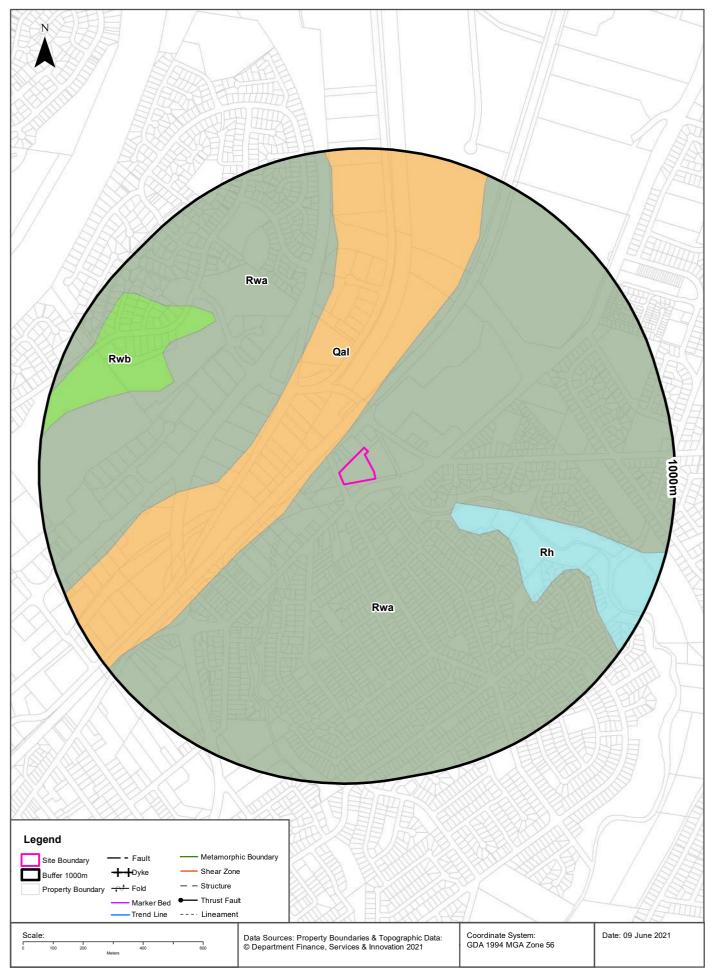

### 3.4 Topography and hydrology

The topography of the area is characterised by gently undulating rise on Wianamatta Group Shale. A review of Google Earth Pro (2021) indicates the site slightly slopes from 61m Above Sea Level (ASL) in the south to 55m ASL in the north. The closest surface water body identified is Smiths Creek that runs adjacent to the eastern side boundary approximately 70m from the site.

### 3.4.1 Lithology and Geology

A review of the NSW Office of Environment and Heritage soil-landscape database—indicates that the site falls within the Blacktown Soil Landscape.

A review of the NSW Department of Industry, Resources & Energy Geological Sheet indicates that the site lies on the Ashfield Shale Unit of the Wianamatta group. Typical lithology includes laminite and dark-grey siltstone.