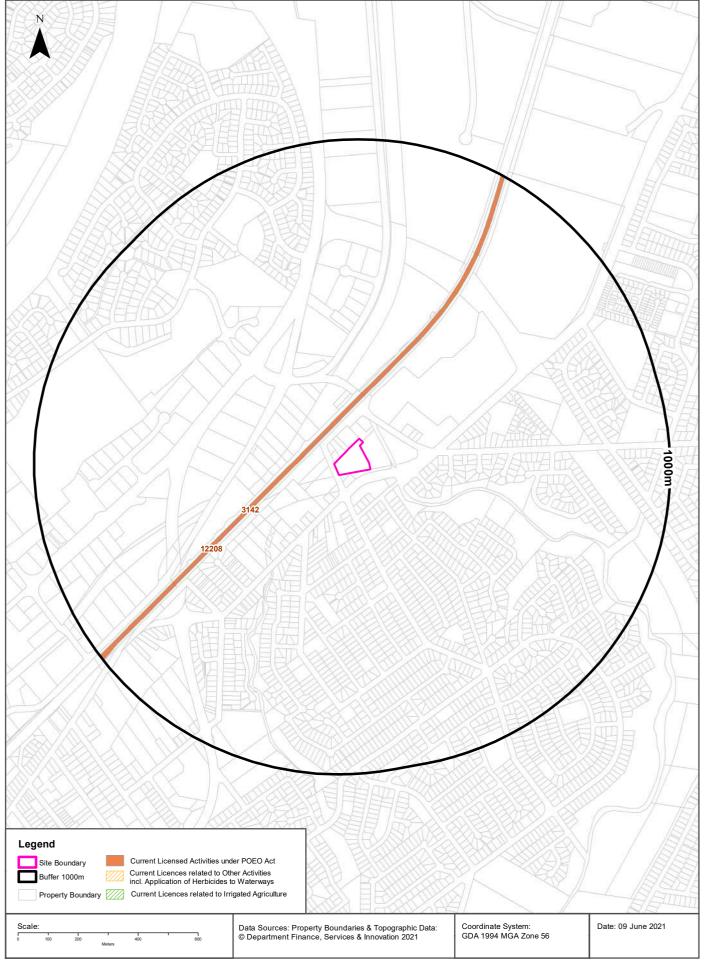

A number of NSW EPA licensed activities have been conducted within proximity to the Site. The tables below list both former and current licensed activities and the type of licensed activity conducted.

### Table 5 - Current Licensed EPA Activities

| EPL   | Organisation                                 | Activity                   | Approximate<br>Distance from Site |
|-------|----------------------------------------------|----------------------------|-----------------------------------|
| 3142  | Australian Rail Track Corporation<br>Limited | Railway systems activities | 89m North West                    |
| 12208 | Sydney Trains                                | Railway systems activities | 89m North West                    |

### **Table 6** - Delicensed and Former Licensed EPA Activities

| License<br>Number | Organisation                                 | Activity                                                                     | Approximate<br>Distance from Site |
|-------------------|----------------------------------------------|------------------------------------------------------------------------------|-----------------------------------|
| 4653              | Luhrmann Environment<br>Management Pty Ltd   | Other Activities / Non-<br>Scheduled Activity - Application<br>of Herbicides | 52m East                          |
| 4838              | Robert Orchard                               | Other Activities / Non-<br>Scheduled Activity - Application<br>of Herbicides | 52m East                          |
| 6630              | Sydney Weed and Pest<br>Management Pty Ltd   | Other Activities / Non-<br>Scheduled Activity - Application<br>of Herbicides | 52m East                          |
| 6651              | Campbelltown City Council                    | Other Activities / Non-<br>Scheduled Activity - Application<br>of Herbicides | 52m East                          |
| 12971             | Australian Rail Track Corporation<br>Limited | Railway systems activities                                                   | 89m North West                    |