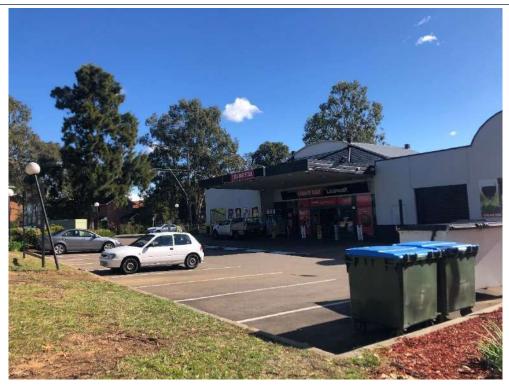

### 4 Site Inspection

Hunter Civilab attended the site on the 9<sup>th</sup> of June 2021 to consolidate the desktop review described in the sections above. The site visit included a detailed visual inspection of the site surface and infrastructure. Key findings are presented below:

At the time of inspection, the site consisted of two major buildings. The current Leumeah Hotel located towards the northeastern corner of the lot and a Bottle shop to the eastern boundary of the lot. The buildings were surrounded by a hardstand car park with small garden beds. The southernmost portion of the site consisted of an undeveloped grassed space with large trees.

Topographically the site declined from the roundabout at the southern corner to the northern corner within the car park.

No signs of visual waste were observed during the site walkover.