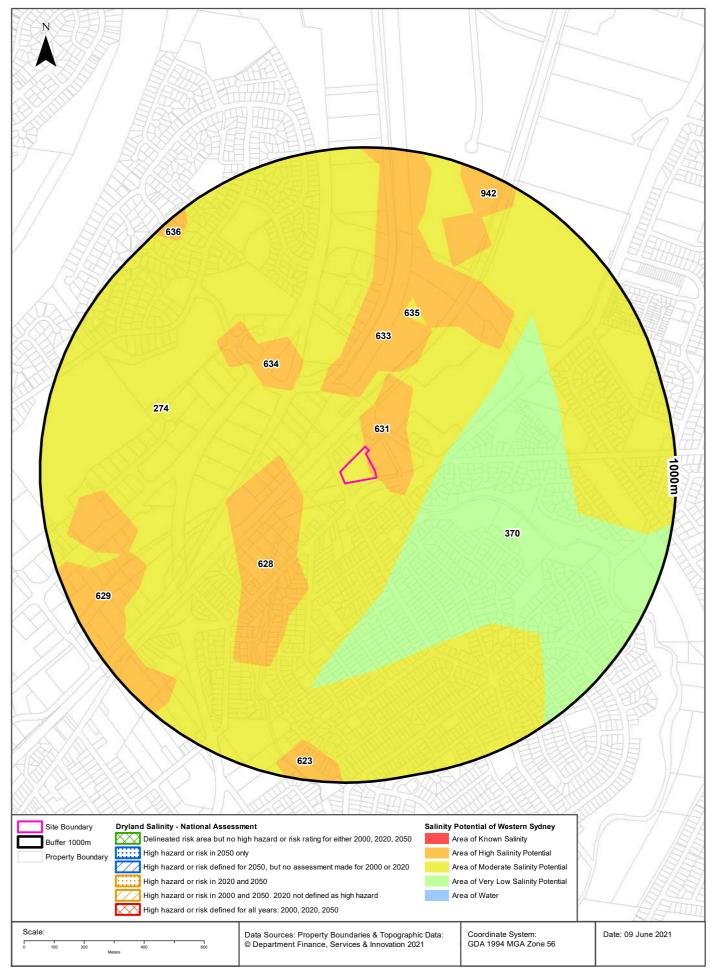

Council has received a copy of the map – "Hydrogeological Landscapes – Overall Salinity Hazard – Western Sydney Study Area" and "Hydrogeological Landscapes – Sydney Metropolitan – Western Study Area" from the New South Wales Office of Environmental Heritage (NSW 0EH) This map classifies the land within the Campbelltown City local government area as having salinity. Salinity issues may be of relevance to any development of the land subject of this certificate. For further information use the link: https://www.environment.nsw.gov.au/topics/land-and-soil/soil-degradation/salinity/type-of-salinity-and-their-prevention.