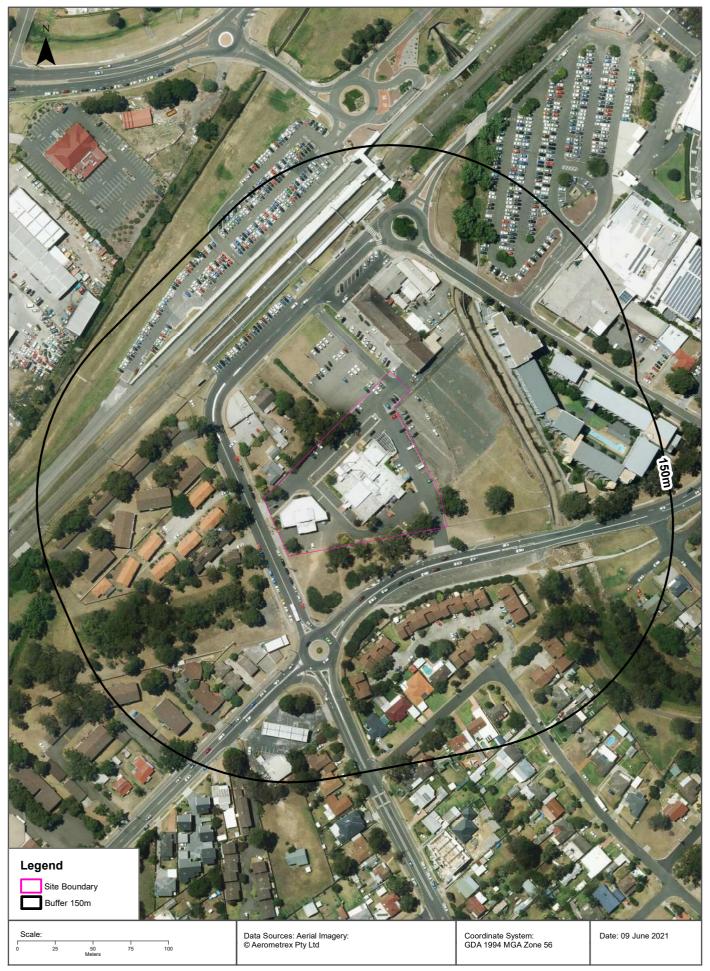

A Site Locality Plan is presented in **Figure 1** of **Annex A**.

### 2.1 Site and Lot identification

The site is located at 80 O'Sullivan Road, Leumeah, legally identified as Lot 201 on Deposited Plan (DP) 1052199. The site forms an irregular shaped block of approximately 8118m<sup>2</sup>.

### 2.2 Surrounding Land Use

The site is located within a predominantly residential area of Leumeah. Review of satellite imagery identified surrounding land uses as summarised in **Table 2** below.

| Direction | Land Use               | Distance |
|-----------|------------------------|----------|
| North     | Carpark                | Adjacent |
|           | Railway                | 90m      |
| East      | Vacant land            | Adjacent |
|           | Commercial Hotel       | 90m      |
| South     | Residential Townhouses | 25m      |
| West      | Residential Townhouses | 25m      |