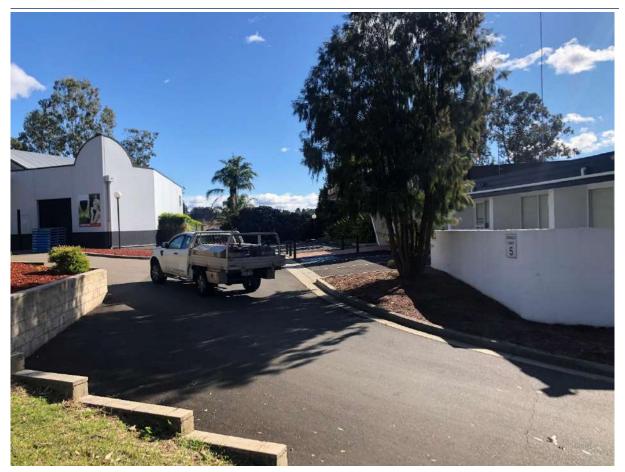

At the time of inspection, the site consisted of two major buildings. The current Leumeah Hotel located towards the northeastern corner of the lot and a Bottle shop to the eastern boundary of the lot. The buildings were surrounded by a hardstand car park with small garden beds. The southernmost portion of the site consisted of an undeveloped grassed space with large trees.

Topographically the site declined from the roundabout at the southern corner to the northern corner within the car park.

No signs of visual waste were observed during the site walkover.