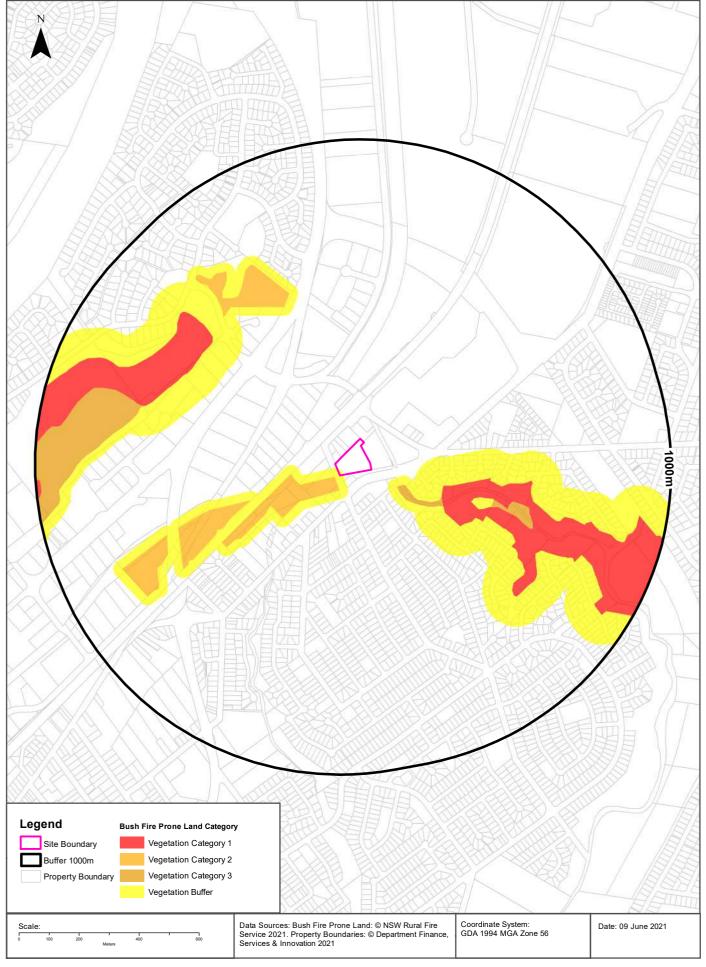

- 1. The site is not affected by heritage items;
- 2. The site and/or adjacent lots are not affected by land reserved for acquisition;
- 3. The site is not affected by environmentally sensitive land or critical habitat;
- 4. Land within the Campbelltown City local government area may be impacted by salinity issues;
- 5. Some of the land within the site has been identified as bush fire prone land on the Campbelltown City Council Bush Fire Prone Land map;
- 6. The site is subject flood planning constraints for the purposes of dwelling houses, dual occupancies, multi-dwelling housing or residential flat buildings; and
- 7. There are no prescribed matters under section 59(2) of the Contaminated Land Management Act 1997 to be disclosed.

### PART 11 – Bush fire prone land

Some of the land subject of this certificate has been identified as bush fire prone land on the Campbelltown City Council - Bush Fire Prone Land Map that has been certified for the purposes of section 10.3(2) of the Act.

Please note that in accordance with section 66 of the Rural Fires Act 1997 and relevant regulations, a Bush Fire Hazard Reduction Notice may have been issued on this land. It is recommended that advice be obtained from the Macarthur Zone Rural Fire Service.