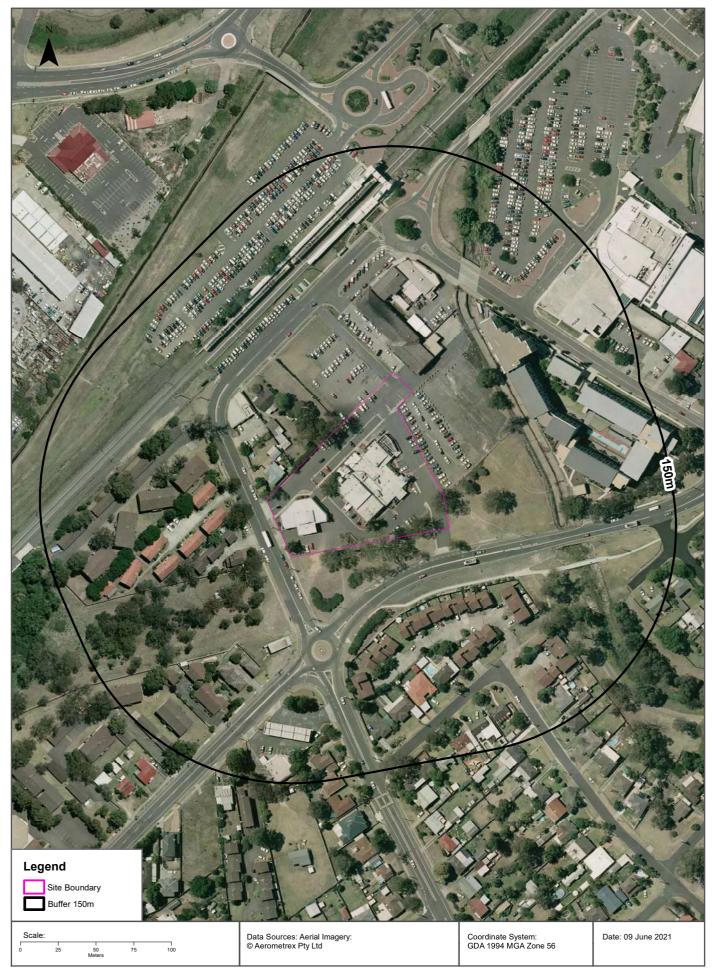

A Site Locality Plan is presented in **Figure 1** of **Annex A**.

### 2.1 Site and Lot identification

The site is located at 80 O'Sullivan Road, Leumeah, legally identified as Lot 201 on Deposited Plan (DP) 1052199. The site forms an irregular shaped block of approximately 8118m<sup>2</sup>.

### 2.2 Surrounding Land Use

The site is located within a predominantly residential area of Leumeah. Review of satellite imagery identified surrounding land uses as summarised in **Table 2** below.

| Direction | Land Use               | Distance |
|-----------|------------------------|----------|
| North     | Carpark                | Adjacent |
|           | Railway                | 90m      |
| East      | Vacant land            | Adjacent |
|           | Commercial Hotel       | 90m      |
| South     | Residential Townhouses | 25m      |
| West      | Residential Townhouses | 25m      |