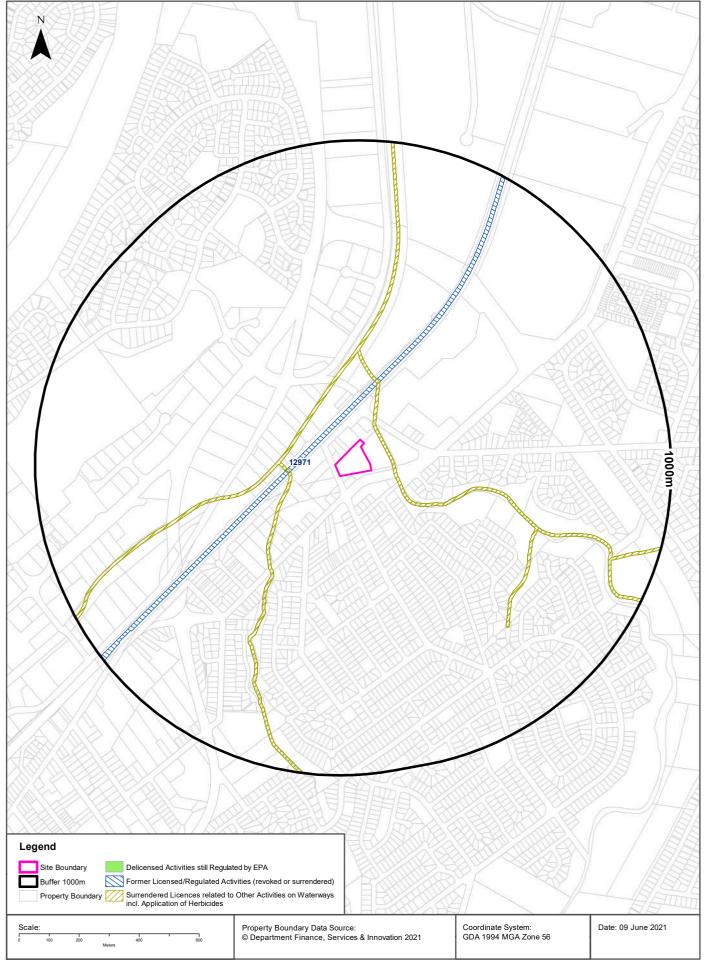

### **Table 6** - Delicensed and Former Licensed EPA Activities

| License<br>Number | Organisation                                 | Activity                                                                     | Approximate<br>Distance from Site |
|-------------------|----------------------------------------------|------------------------------------------------------------------------------|-----------------------------------|
| 4653              | Luhrmann Environment<br>Management Pty Ltd   | Other Activities / Non-<br>Scheduled Activity - Application<br>of Herbicides | 52m East                          |
| 4838              | Robert Orchard                               | Other Activities / Non-<br>Scheduled Activity - Application<br>of Herbicides | 52m East                          |
| 6630              | Sydney Weed and Pest<br>Management Pty Ltd   | Other Activities / Non-<br>Scheduled Activity - Application<br>of Herbicides | 52m East                          |
| 6651              | Campbelltown City Council                    | Other Activities / Non-<br>Scheduled Activity - Application<br>of Herbicides | 52m East                          |
| 12971             | Australian Rail Track Corporation<br>Limited | Railway systems activities                                                   | 89m North West                    |

### Table 5 - Current Licensed EPA Activities

| EPL   | Organisation                                 | Activity                   | Approximate<br>Distance from Site |
|-------|----------------------------------------------|----------------------------|-----------------------------------|
| 3142  | Australian Rail Track Corporation<br>Limited | Railway systems activities | 89m North West                    |
| 12208 | Sydney Trains                                | Railway systems activities | 89m North West                    |