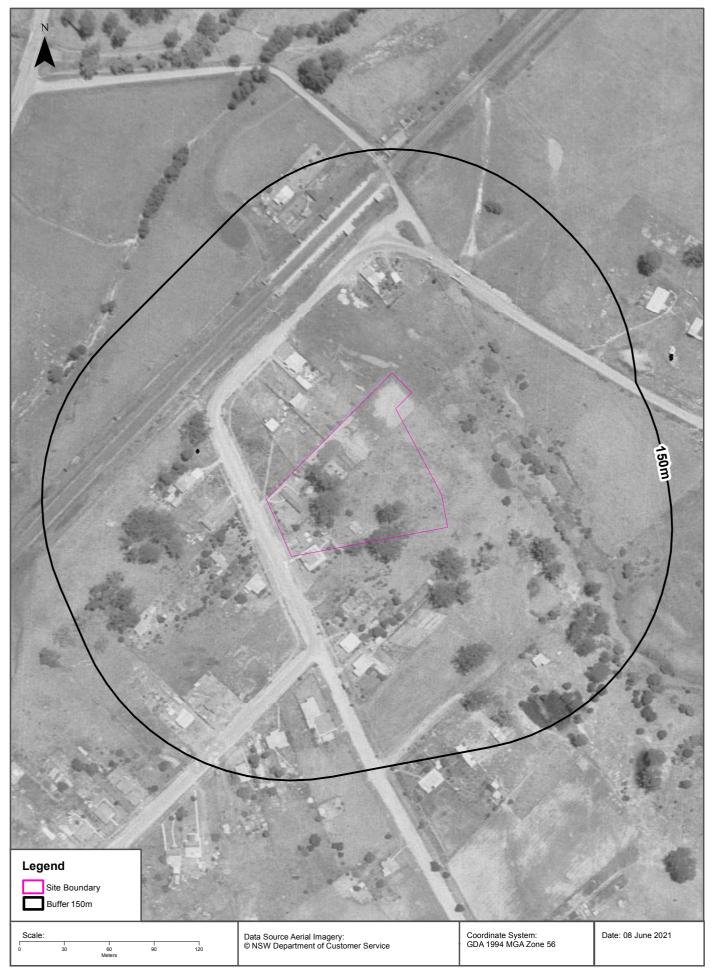

### 3.2 Historical Photographs

Historical aerials and satellite images dating 1947-2020 provide a summary of development at the site and within the surrounding area. Historical images are presented as part of **Annex D** and a summary of review in **Table 4** below.

| Date | Summary                                                                                                                                                                                                                                                         |
|------|-----------------------------------------------------------------------------------------------------------------------------------------------------------------------------------------------------------------------------------------------------------------|
| 1947 | The 1947 image is a low resolution black and white photograph. At this time the site appears to be undeveloped. Surrounding land appears to be residential lands.                                                                                               |
| 1956 | The 1956 image is a low resolution black and white photograph. At this time the site appears to be used for residential development. The surrounding lands appear consistent with the previous image.                                                           |
| 1961 | The 1961 image is a low resolution black and white image. At this time the site appears to consist of residential land use. Surrounding areas appear consistent with the previous image with additional residential development.                                |
| 1970 | The 1970 image is a low resolution black and white image. At this time the Leumeah<br>Hotel has been erected, the remainder of the site appears to be used for car parking<br>and vacant space. Major residential development is apparent in surrounding areas. |