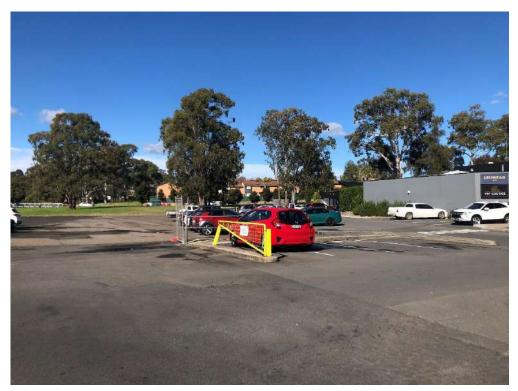

### 4 Site Inspection

Hunter Civilab attended the site on the 9<sup>th</sup> of June 2021 to consolidate the desktop review described in the sections above. The site visit included a detailed visual inspection of the site surface and infrastructure. Key findings are presented below:

At the time of inspection, the site consisted of two major buildings. The current Leumeah Hotel located towards the northeastern corner of the lot and a Bottle shop to the eastern boundary of the lot. The buildings were surrounded by a hardstand car park with small garden beds. The southernmost portion of the site consisted of an undeveloped grassed space with large trees.

Topographically the site declined from the roundabout at the southern corner to the northern corner within the car park.

No signs of visual waste were observed during the site walkover.