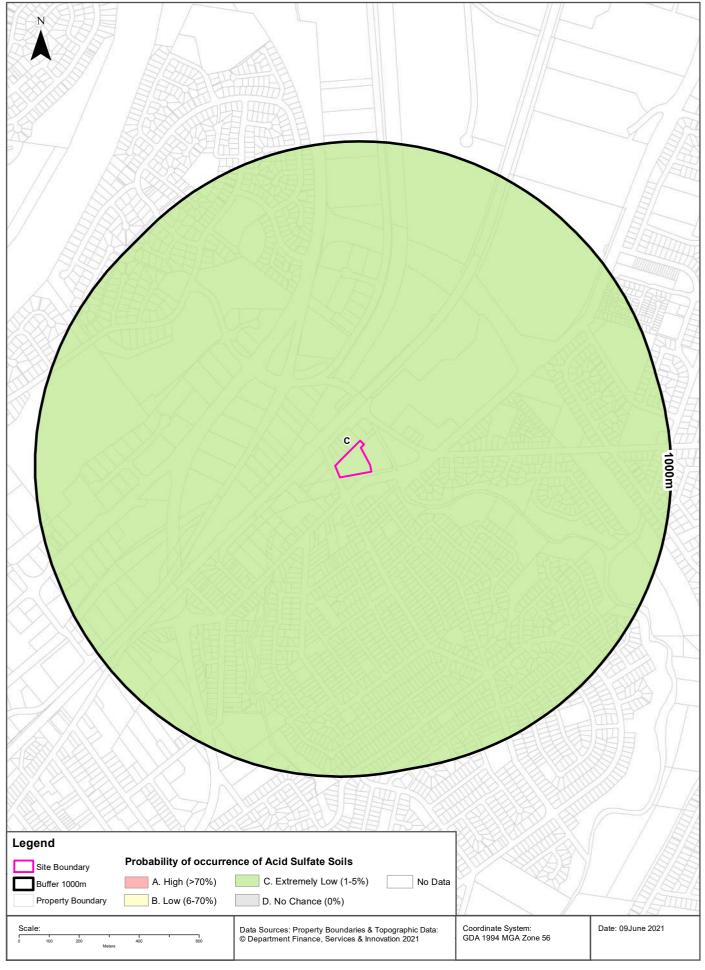

A review of the eSPADE online database (2021) identifies the site as being within an area of no known acid sulfate occurrence.