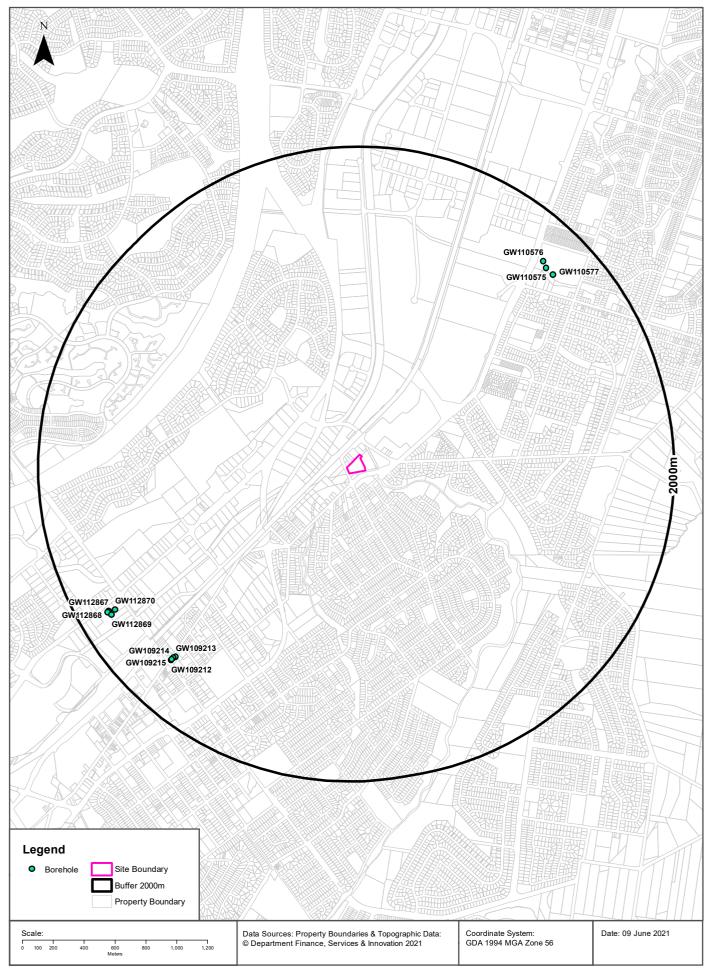

### 3.4.2 Hydrogeology

Review of the NSW Department of Primary Industries – Office of Water/Water Administration Ministerial Corporation database identified no registered bores within 1km of the site.

### Table 5 - Current Licensed EPA Activities

| EPL   | Organisation                                 | Activity                   | Approximate<br>Distance from Site |
|-------|----------------------------------------------|----------------------------|-----------------------------------|
| 3142  | Australian Rail Track Corporation<br>Limited | Railway systems activities | 89m North West                    |
| 12208 | Sydney Trains                                | Railway systems activities | 89m North West                    |

### **Table 6** - Delicensed and Former Licensed EPA Activities

| License<br>Number | Organisation                                 | Activity                                                                     | Approximate<br>Distance from Site |
|-------------------|----------------------------------------------|------------------------------------------------------------------------------|-----------------------------------|
| 4653              | Luhrmann Environment<br>Management Pty Ltd   | Other Activities / Non-<br>Scheduled Activity - Application<br>of Herbicides | 52m East                          |
| 4838              | Robert Orchard                               | Other Activities / Non-<br>Scheduled Activity - Application<br>of Herbicides | 52m East                          |
| 6630              | Sydney Weed and Pest<br>Management Pty Ltd   | Other Activities / Non-<br>Scheduled Activity - Application<br>of Herbicides | 52m East                          |
| 6651              | Campbelltown City Council                    | Other Activities / Non-<br>Scheduled Activity - Application<br>of Herbicides | 52m East                          |
| 12971             | Australian Rail Track Corporation<br>Limited | Railway systems activities                                                   | 89m North West                    |