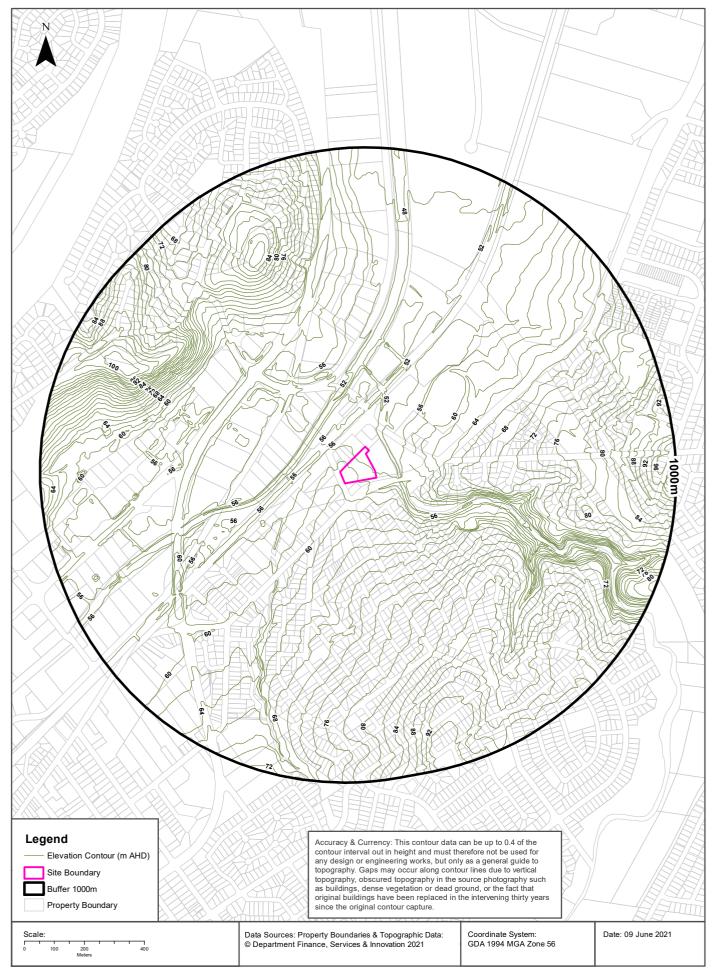

A Site Locality Plan is presented in **Figure 1** of **Annex A**.

### 3.4 Topography and hydrology

The topography of the area is characterised by gently undulating rise on Wianamatta Group Shale. A review of Google Earth Pro (2021) indicates the site slightly slopes from 61m Above Sea Level (ASL) in the south to 55m ASL in the north. The closest surface water body identified is Smiths Creek that runs adjacent to the eastern side boundary approximately 70m from the site.