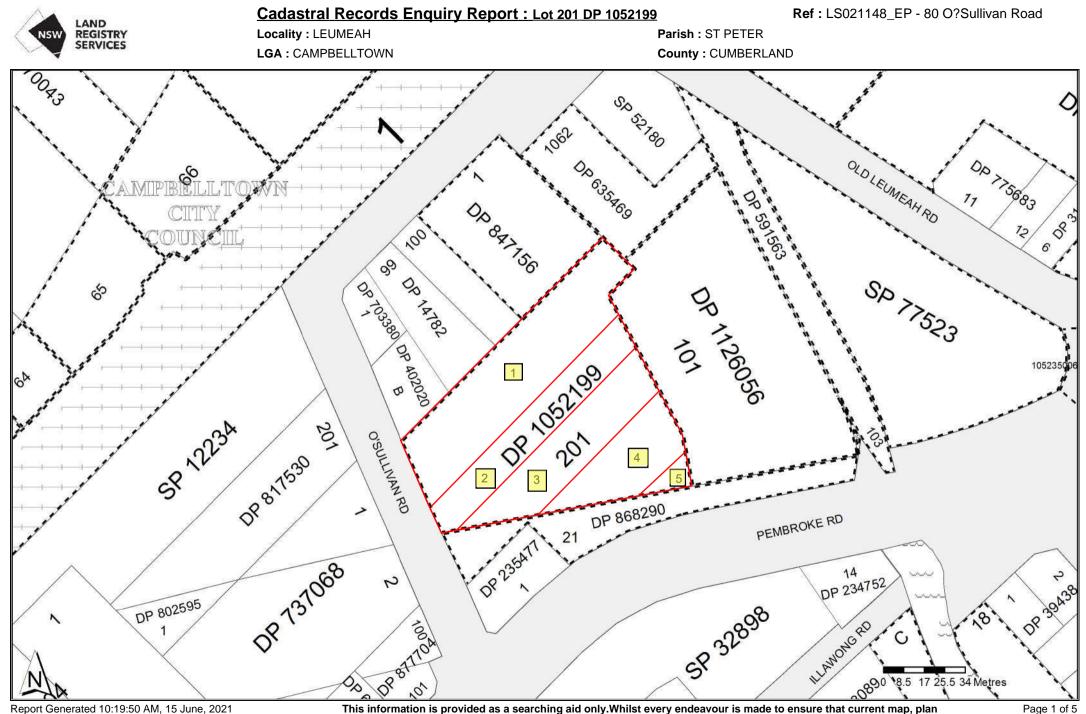

### 2.1 Site and Lot identification

The site is located at 80 O'Sullivan Road, Leumeah, legally identified as Lot 201 on Deposited Plan (DP) 1052199. The site forms an irregular shaped block of approximately 8118m<sup>2</sup>.

### 3.1 Summary of ownership and site use

Historical title searches completed for the site provide a summary of ownership as described in **Table 3** below.

Continued as regards the part numbered (1) on the attached Cadastral Records Enquiry Report

| Date of Acquisition and<br>term held | RegisteredProprietor(s)&Occupations where available                                          | Reference to Title at<br>Acquisition and sale                     |
|--------------------------------------|----------------------------------------------------------------------------------------------|-------------------------------------------------------------------|
| 05.12.1935<br>(1935 to 1948)         | John Patrick King (Horse Trainer)                                                            | Vol 4856 Fol 65<br>Intervening titles, now<br>Vol 5922 Fol 134    |
| 17.07.1948<br>(1948 to 1951)         | Rita Harriett Akes (Married Woman)                                                           | Vol 5922 Fol 134<br>Vol<br>Vol 5962 Fol 22                        |
| 31.10.1951<br>(1951 to 1966)         | Joseph Leach (Retired Blacksmith)<br>Mary Katharina Leach (Married<br>Woman)                 | Vol 5962 Fol 22                                                   |
| 11.11.1966<br>(1966 to 1990)         | Tooheys Limited<br>Then<br>Bond Brewing New South Wales<br>Limited<br>Now<br>Tooheys Limited | Vol 5962 Fol 22<br>Then<br>Vol 15172 Fol 35<br>Now<br>1069/718677 |

Continued as regards the part numbered (2) on the attached Cadastral Records Enquiry Report

| Date of Acquisition and term held | RegisteredProprietor(s)&Occupations where available                                          | Reference to Title at<br>Acquisition and sale                  |
|-----------------------------------|----------------------------------------------------------------------------------------------|----------------------------------------------------------------|
| 05.12.1935<br>(1935 to 1942)      | John Patrick King (Horse Trainer)                                                            | Vol 4856 Fol 65<br>Now<br>Vol 5208 Fol 141                     |
| 02.04.1942<br>(1942 to 1958       | Rita Harriett Akes (Married Woman)                                                           | Vol 5208 Fol 141<br>Intervening title, now<br>Vol 7292 Fol 217 |
| 04.10.1958<br>(1958 to 1966)      | Leourenheus Gerardus van der Burg<br>(Mill Hand)<br>Hubertina Coenen (Factor Hand)           | Vol 7292 Fol 217<br>Now<br>Vol 7794 Fol 181                    |
| 26.10.1966<br>(1966 to 1990)      | Tooheys Limited<br>Then<br>Bond Brewing New South Wales<br>Limited<br>Now<br>Tooheys Limited | Vol 7794 Fol 181<br>Now<br>1069/718677                         |

Continued as regards the part numbered (3) on the attached Cadastral Records Enquiry Report

| Date of Acquisition and term held | RegisteredProprietor(s)&Occupations where available | Reference to Title at<br>Acquisition and sale                  |
|-----------------------------------|-----------------------------------------------------|----------------------------------------------------------------|
| 05.12.1935<br>(1935 to 1942)      | John Patrick King (Horse Trainer)                   | Vol 4856 Fol 65<br>Now<br>Vol 5208 Fol 141                     |
| 02.04.1942<br>(1942 to 1962)      | Rita Harriett Akes (Married Woman)                  | Vol 5208 Fol 141<br>Intervening title, now<br>Vol 7292 Fol 217 |
| 27.11.1962                        | Percival Akes (Retired)                             | Vol 7292 Fol 217                                               |

### As regards the part numbered (4) on the attached Cadastral Records Enquiry Report

| Date of Acquisition and term held | RegisteredProprietor(s)&Occupations where available      | Reference to Title at<br>Acquisition and sale |
|-----------------------------------|----------------------------------------------------------|-----------------------------------------------|
| 23.07.1912<br>(1912 to 1922)      | Eliza Eve Rudd (Married Woman)                           | Vol 2274 Fol 51                               |
| 06.07.1922<br>(1922 to 1924)      | May Eliza Rudd (Spinster)<br>Edith Clare Rudd (Spinster) | Vol 2274 Fol 51                               |
| 17.03.1924<br>(1924 to 1924)      | Charles Beechworth King (Grazier)                        | Vol 2274 Fol 51                               |
| 17.03.1924<br>(1924 to 1925)      | William Barnard Walford (Gentleman)                      | Vol 2274 Fol 51                               |
| 04.02.1925<br>(1925 to 1935)      | Charles Beechworth King (Grazier)                        | Vol 2274 Fol 51<br>Now<br>Vol 4856 Fol 65     |
| 05.12.1935<br>(1935 to 1942)      | John Patrick King (Horse Trainer)                        | Vol 4856 Fol 65<br>Now                        |

As regards the part numbered (5) on the attached Cadastral Records Enquiry Report

| Date of Acquisition and term held | Registered Proprietor(s) & Occupations<br>where available | Reference to Title at<br>Acquisition and sale |
|-----------------------------------|-----------------------------------------------------------|-----------------------------------------------|
| 23.07.1912<br>(1912 to 1922)      | Eliza Eve Rudd (Married Woman)                            | Vol 2274 Fol 51                               |
| 06.07.1922<br>(1922 to 1924)      | May Eliza Rudd (Spinster)<br>Edith Clare Rudd (Spinster)  | Vol 2274 Fol 51                               |
| 17.03.1924<br>(1924 to 1924)      | Charles Beechworth King (Grazier)                         | Vol 2274 Fol 51                               |

As regards the part numbered (5) on the attached Cadastral Records Enquiry Report

| Date of Acquisition and term held |                                                                                           |                                            |
|-----------------------------------|-------------------------------------------------------------------------------------------|--------------------------------------------|
| 04.09.1942<br>(1942 to 1953)      | William Frederick Haddock (Fireman)<br>Florence Annie Haddock (Married<br>woman)          | Vol 5208 Fol 141<br>Now<br>Vol 5348 Fol 36 |
| 20.07.1953<br>(1953 to 1961)      | Raymond Anthony Stores (Labourer)                                                         | Vol 5348 Fol 36                            |
| 01.07.1961<br>(1961 to 1968)      | Council of the Municipality of<br>Campbelltown                                            | Vol 5348 Fol 36<br>Now<br>Vol 10769 Fol 98 |
| 07.05.1968<br>(1968 to 1990)      | Tooheys Limited<br>Then<br>Bond Brewing New South Wales Limited<br>Now<br>Tooheys Limited | Vol 10769 Fol 98<br>Now<br>1069/718677     |