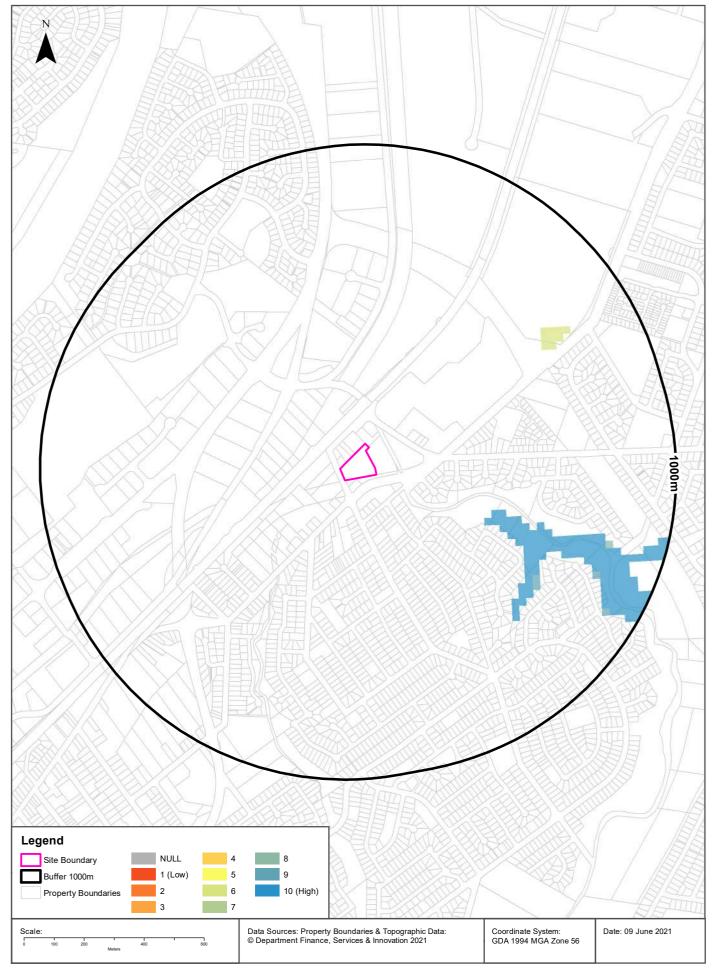

### 2.2 Surrounding Land Use

The site is located within a predominantly residential area of Leumeah. Review of satellite imagery identified surrounding land uses as summarised in **Table 2** below.

| Direction | Land Use               | Distance |
|-----------|------------------------|----------|
| North     | Carpark                | Adjacent |
|           | Railway                | 90m      |
| East      | Vacant land            | Adjacent |
|           | Commercial Hotel       | 90m      |
| South     | Residential Townhouses | 25m      |
| West      | Residential Townhouses | 25m      |

### 3.2 Historical Photographs

Historical aerials and satellite images dating 1947-2020 provide a summary of development at the site and within the surrounding area. Historical images are presented as part of **Annex D** and a summary of review in **Table 4** below.

| Date | Summary                                                                                                                                                                                                                                                         |
|------|-----------------------------------------------------------------------------------------------------------------------------------------------------------------------------------------------------------------------------------------------------------------|
| 1947 | The 1947 image is a low resolution black and white photograph. At this time the site appears to be undeveloped. Surrounding land appears to be residential lands.                                                                                               |
| 1956 | The 1956 image is a low resolution black and white photograph. At this time the site appears to be used for residential development. The surrounding lands appear consistent with the previous image.                                                           |
| 1961 | The 1961 image is a low resolution black and white image. At this time the site appears to consist of residential land use. Surrounding areas appear consistent with the previous image with additional residential development.                                |
| 1970 | The 1970 image is a low resolution black and white image. At this time the Leumeah<br>Hotel has been erected, the remainder of the site appears to be used for car parking<br>and vacant space. Major residential development is apparent in surrounding areas. |

### Table 4 - Historical Aerial Review

| Date | Summary                                                                                                                                                                                                                                                                                                                                                                                                                                                   |
|------|-----------------------------------------------------------------------------------------------------------------------------------------------------------------------------------------------------------------------------------------------------------------------------------------------------------------------------------------------------------------------------------------------------------------------------------------------------------|
| 1975 | The 1975 image is a low resolution black and white image. The site appears consistent with the previous image. The surrounding area appears consistent with the previous image.                                                                                                                                                                                                                                                                           |
| 1984 | The 1984 image is a low-resolution colour image. The site appears consistent with the previous image with additional of the major retail building and associated car park developed to the north of the site, along with the addition of hardstand driveways around the hotel. Extensions to the hotel building are apparent to the northern side of the building in this image. Further commercial development is apparent to the northwest of the site. |
| 1994 | The 1994 image is a low-resolution colour image. The site and surrounding area appear to be consistent with the previous image.                                                                                                                                                                                                                                                                                                                           |
| 2002 | The 2002 image is a low-resolution colour image. The secondary retail building (bottle shop) to the west of the site is depicted in this image with the associated hardstand car park. Surrounding areas appear consistent with the previous image.                                                                                                                                                                                                       |
| 2009 | The 2009 image is a high-resolution colour image. The site and surrounding area appear mostly consistent with previous images with the development of a major hotel to the east of the site.                                                                                                                                                                                                                                                              |
| 2014 | The 2014 image is a high-resolution colour image. The site and surrounding areas appear consistent with previous images.                                                                                                                                                                                                                                                                                                                                  |
| 2020 | The 2020 image is a high-resolution colour image. The site and surrounding areas appear consistent with the previous image.                                                                                                                                                                                                                                                                                                                               |