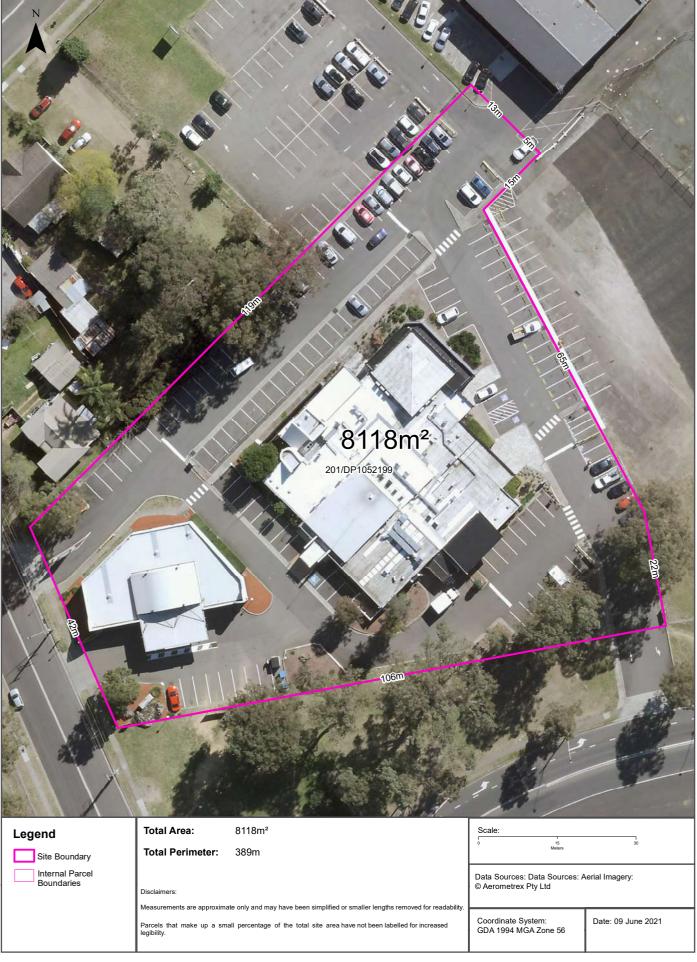

A Site Locality Plan is presented in **Figure 1** of **Annex A**.

### 2.1 Site and Lot identification

The site is located at 80 O'Sullivan Road, Leumeah, legally identified as Lot 201 on Deposited Plan (DP) 1052199. The site forms an irregular shaped block of approximately 8118m<sup>2</sup>.

A summary of site information is provided in **Table 1** below.

### Table 1 - Site Identification

| Item                       | Description                            |
|----------------------------|----------------------------------------|
| Current Site Owner         | MAHF Custodian Pty Ltd                 |
| Site Address               | 80 O'Sullivan Road, Leumeah            |
| Current Zoning             | B2 Local Centre                        |
| Proposed Land Use          | Commercial                             |
| Legal Description          | Lot 201 on Deposited Plan (DP) 1052199 |
| Local Government Authority | Campbelltown City Council              |
| Site Area                  | Approximately 8118m <sup>2</sup>       |
| Elevation                  | 58m Above Sea Level (ASL)              |
| Geographical Location      | E 150°49'49.53''                       |
| (GDA94-MGA56)              | S 34° 3'8.99"                          |