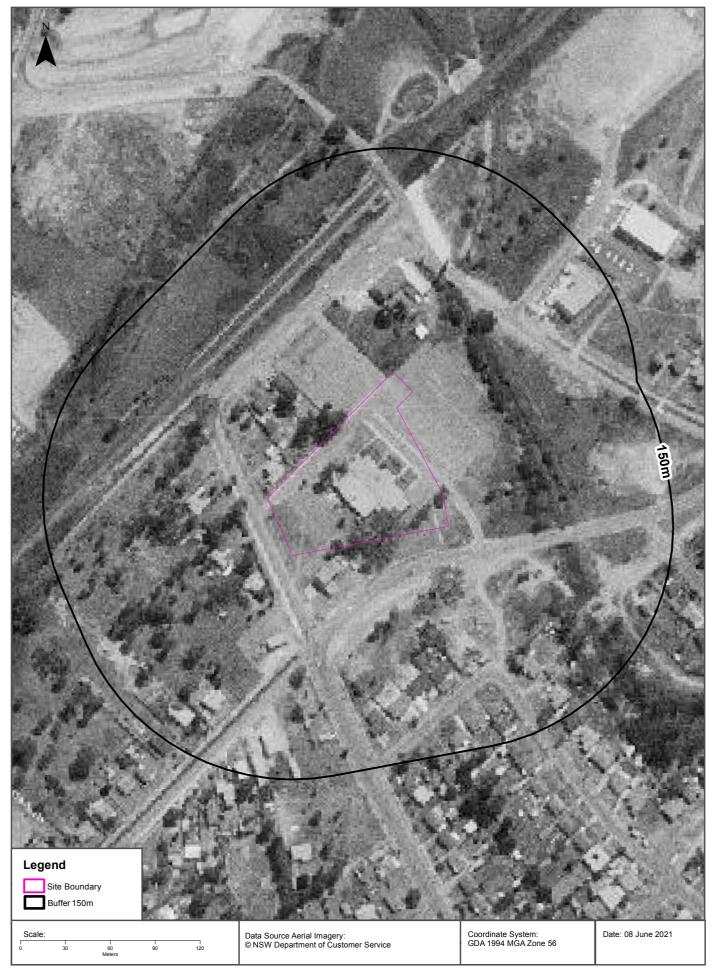

### 3.2 Historical Photographs

Historical aerials and satellite images dating 1947-2020 provide a summary of development at the site and within the surrounding area. Historical images are presented as part of **Annex D** and a summary of review in **Table 4** below.

| Date | Summary                                                                                                                                                                                                                                                         |
|------|-----------------------------------------------------------------------------------------------------------------------------------------------------------------------------------------------------------------------------------------------------------------|
| 1947 | The 1947 image is a low resolution black and white photograph. At this time the site appears to be undeveloped. Surrounding land appears to be residential lands.                                                                                               |
| 1956 | The 1956 image is a low resolution black and white photograph. At this time the site appears to be used for residential development. The surrounding lands appear consistent with the previous image.                                                           |
| 1961 | The 1961 image is a low resolution black and white image. At this time the site appears to consist of residential land use. Surrounding areas appear consistent with the previous image with additional residential development.                                |
| 1970 | The 1970 image is a low resolution black and white image. At this time the Leumeah<br>Hotel has been erected, the remainder of the site appears to be used for car parking<br>and vacant space. Major residential development is apparent in surrounding areas. |

### Table 4 - Historical Aerial Review

| Date | Summary                                                                                                                                                                                                                                                                                                                                                                                                                                                   |
|------|-----------------------------------------------------------------------------------------------------------------------------------------------------------------------------------------------------------------------------------------------------------------------------------------------------------------------------------------------------------------------------------------------------------------------------------------------------------|
| 1975 | The 1975 image is a low resolution black and white image. The site appears consistent with the previous image. The surrounding area appears consistent with the previous image.                                                                                                                                                                                                                                                                           |
| 1984 | The 1984 image is a low-resolution colour image. The site appears consistent with the previous image with additional of the major retail building and associated car park developed to the north of the site, along with the addition of hardstand driveways around the hotel. Extensions to the hotel building are apparent to the northern side of the building in this image. Further commercial development is apparent to the northwest of the site. |
| 1994 | The 1994 image is a low-resolution colour image. The site and surrounding area appear to be consistent with the previous image.                                                                                                                                                                                                                                                                                                                           |
| 2002 | The 2002 image is a low-resolution colour image. The secondary retail building (bottle shop) to the west of the site is depicted in this image with the associated hardstand car park. Surrounding areas appear consistent with the previous image.                                                                                                                                                                                                       |
| 2009 | The 2009 image is a high-resolution colour image. The site and surrounding area appear mostly consistent with previous images with the development of a major hotel to the east of the site.                                                                                                                                                                                                                                                              |
| 2014 | The 2014 image is a high-resolution colour image. The site and surrounding areas appear consistent with previous images.                                                                                                                                                                                                                                                                                                                                  |
| 2020 | The 2020 image is a high-resolution colour image. The site and surrounding areas appear consistent with the previous image.                                                                                                                                                                                                                                                                                                                               |