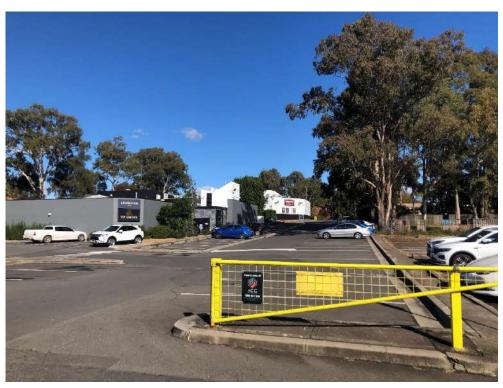

### 4 Site Inspection

Hunter Civilab attended the site on the 9<sup>th</sup> of June 2021 to consolidate the desktop review described in the sections above. The site visit included a detailed visual inspection of the site surface and infrastructure. Key findings are presented below:

At the time of inspection, the site consisted of two major buildings. The current Leumeah Hotel located towards the northeastern corner of the lot and a Bottle shop to the eastern boundary of the lot. The buildings were surrounded by a hardstand car park with small garden beds. The southernmost portion of the site consisted of an undeveloped grassed space with large trees.

Topographically the site declined from the roundabout at the southern corner to the northern corner within the car park.

No signs of visual waste were observed during the site walkover.