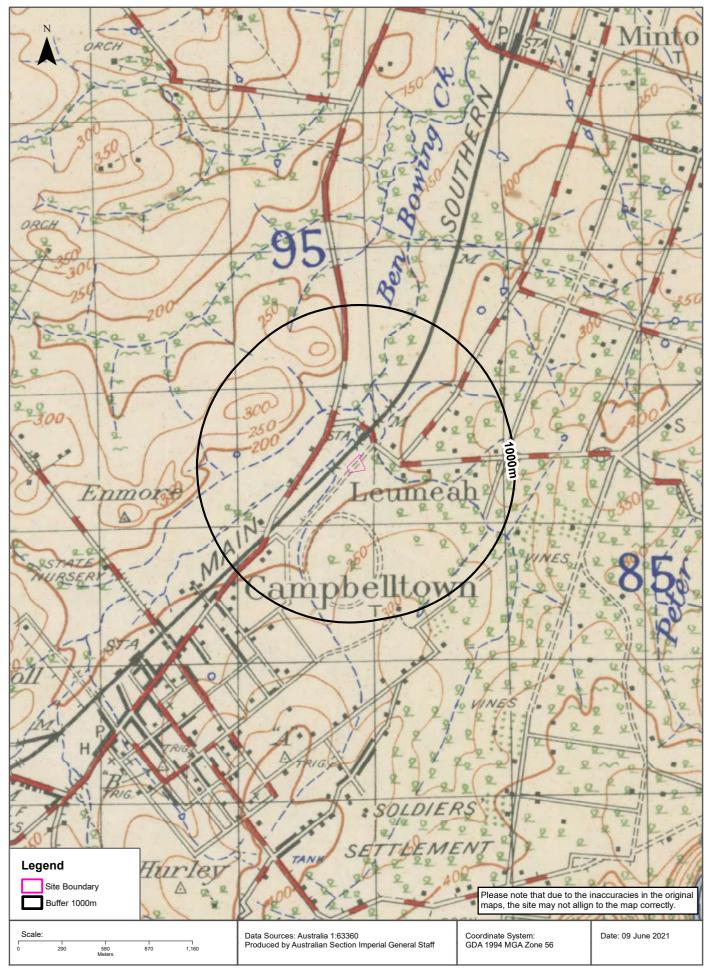

A Site Locality Plan is presented in **Figure 1** of **Annex A**.

### 2.1 Site and Lot identification

The site is located at 80 O'Sullivan Road, Leumeah, legally identified as Lot 201 on Deposited Plan (DP) 1052199. The site forms an irregular shaped block of approximately 8118m<sup>2</sup>.

### 2.2 Surrounding Land Use

The site is located within a predominantly residential area of Leumeah. Review of satellite imagery identified surrounding land uses as summarised in **Table 2** below.

| Direction | Land Use               | Distance |
|-----------|------------------------|----------|
| North     | Carpark                | Adjacent |
|           | Railway                | 90m      |
| East      | Vacant land            | Adjacent |
|           | Commercial Hotel       | 90m      |
| South     | Residential Townhouses | 25m      |
| West      | Residential Townhouses | 25m      |