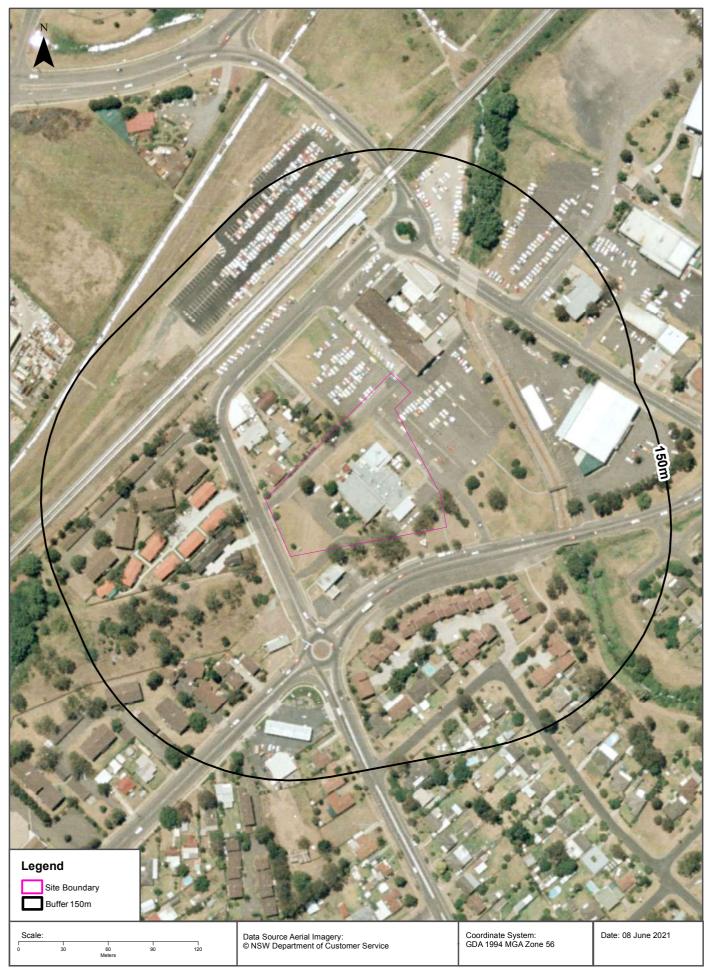

A Site Locality Plan is presented in **Figure 1** of **Annex A**.

### 2.1 Site and Lot identification

The site is located at 80 O'Sullivan Road, Leumeah, legally identified as Lot 201 on Deposited Plan (DP) 1052199. The site forms an irregular shaped block of approximately 8118m<sup>2</sup>.

### 2.2 Surrounding Land Use

The site is located within a predominantly residential area of Leumeah. Review of satellite imagery identified surrounding land uses as summarised in **Table 2** below.

| Direction | Land Use               | Distance |
|-----------|------------------------|----------|
| North     | Carpark                | Adjacent |
|           | Railway                | 90m      |
| East      | Vacant land            | Adjacent |
|           | Commercial Hotel       | 90m      |
| South     | Residential Townhouses | 25m      |
| West      | Residential Townhouses | 25m      |