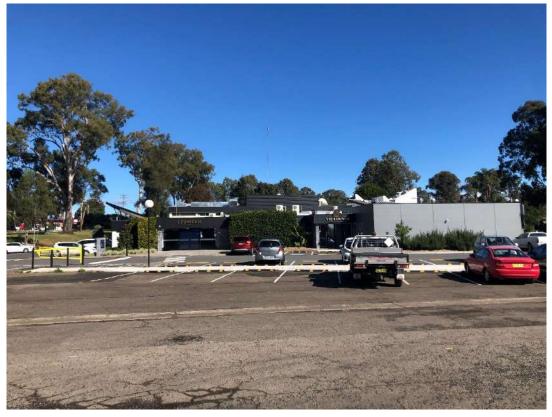

At the time of inspection, the site consisted of two major buildings. The current Leumeah Hotel located towards the northeastern corner of the lot and a Bottle shop to the eastern boundary of the lot. The buildings were surrounded by a hardstand car park with small garden beds. The southernmost portion of the site consisted of an undeveloped grassed space with large trees.