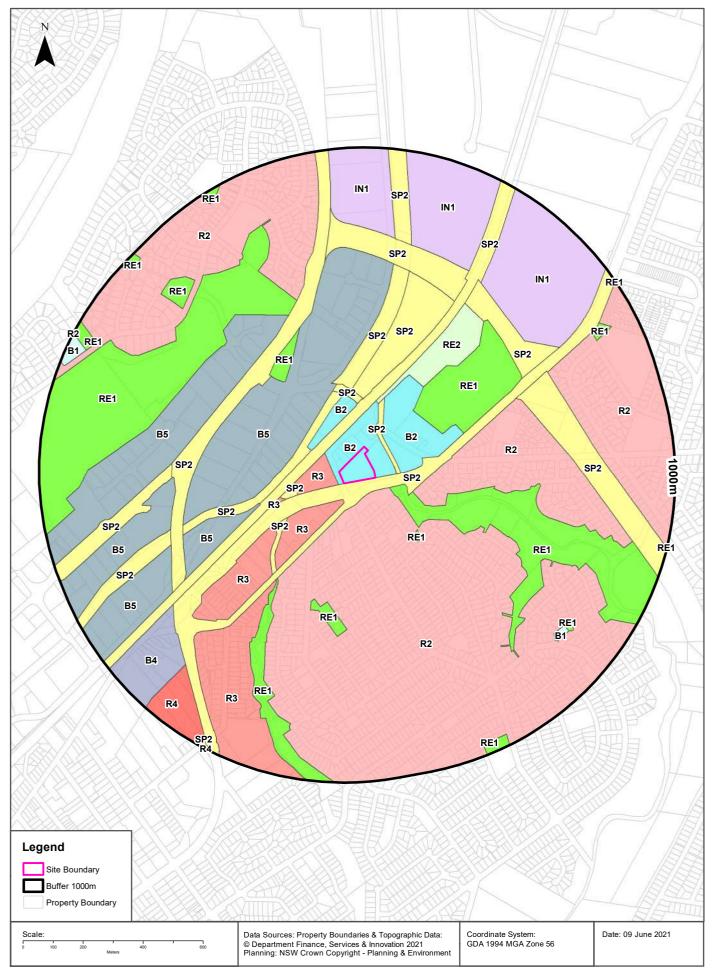

### Table 1 - Site Identification

| Item                       | Description                            |
|----------------------------|----------------------------------------|
| Current Site Owner         | MAHF Custodian Pty Ltd                 |
| Site Address               | 80 O'Sullivan Road, Leumeah            |
| Current Zoning             | B2 Local Centre                        |
| Proposed Land Use          | Commercial                             |
| Legal Description          | Lot 201 on Deposited Plan (DP) 1052199 |
| Local Government Authority | Campbelltown City Council              |
| Site Area                  | Approximately 8118m <sup>2</sup>       |
| Elevation                  | 58m Above Sea Level (ASL)              |
| Geographical Location      | E 150°49'49.53''                       |
| (GDA94-MGA56)              | S 34° 3'8.99"                          |