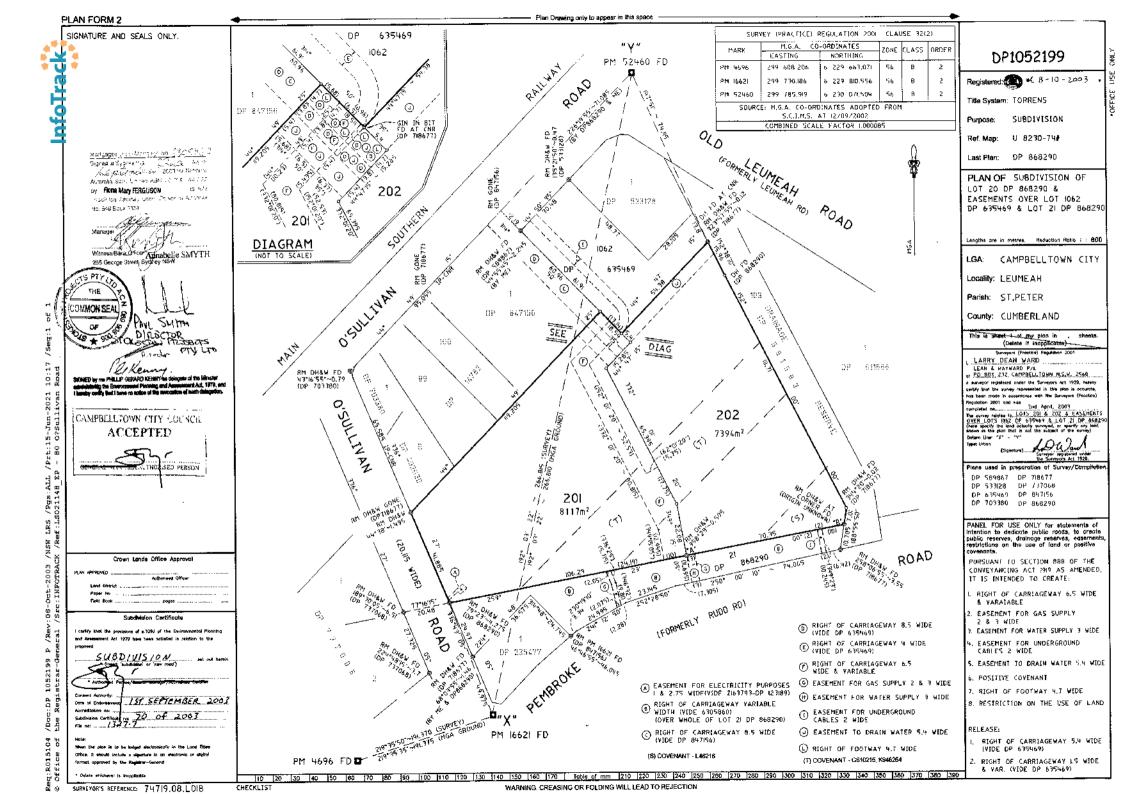

### 2.1 Site and Lot identification

The site is located at 80 O'Sullivan Road, Leumeah, legally identified as Lot 201 on Deposited Plan (DP) 1052199. The site forms an irregular shaped block of approximately 8118m<sup>2</sup>.

### Table 1 - Site Identification

| Item                       | Description                            |
|----------------------------|----------------------------------------|
| Current Site Owner         | MAHF Custodian Pty Ltd                 |
| Site Address               | 80 O'Sullivan Road, Leumeah            |
| Current Zoning             | B2 Local Centre                        |
| Proposed Land Use          | Commercial                             |
| Legal Description          | Lot 201 on Deposited Plan (DP) 1052199 |
| Local Government Authority | Campbelltown City Council              |
| Site Area                  | Approximately 8118m <sup>2</sup>       |
| Elevation                  | 58m Above Sea Level (ASL)              |
| Geographical Location      | E 150°49'49.53''                       |
| (GDA94-MGA56)              | S 34° 3'8.99"                          |