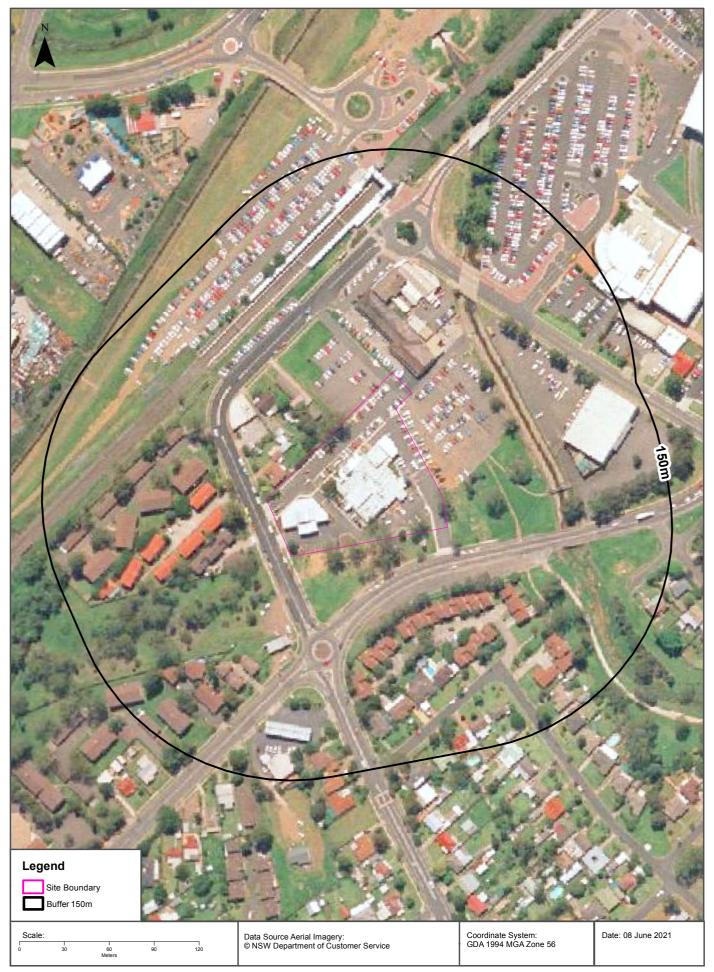

A Site Locality Plan is presented in **Figure 1** of **Annex A**.

### 2.1 Site and Lot identification

The site is located at 80 O'Sullivan Road, Leumeah, legally identified as Lot 201 on Deposited Plan (DP) 1052199. The site forms an irregular shaped block of approximately 8118m<sup>2</sup>.

### 2.2 Surrounding Land Use

The site is located within a predominantly residential area of Leumeah. Review of satellite imagery identified surrounding land uses as summarised in **Table 2** below.

| Direction | Land Use               | Distance |
|-----------|------------------------|----------|
| North     | Carpark                | Adjacent |
|           | Railway                | 90m      |
| East      | Vacant land            | Adjacent |
|           | Commercial Hotel       | 90m      |
| South     | Residential Townhouses | 25m      |
| West      | Residential Townhouses | 25m      |