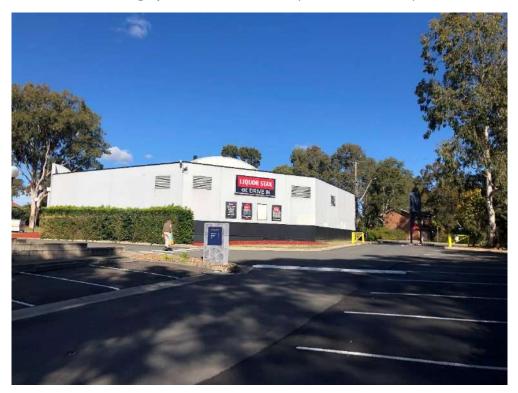

At the time of inspection, the site consisted of two major buildings. The current Leumeah Hotel located towards the northeastern corner of the lot and a Bottle shop to the eastern boundary of the lot. The buildings were surrounded by a hardstand car park with small garden beds. The southernmost portion of the site consisted of an undeveloped grassed space with large trees.